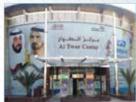

# Building & Roof Building & Roof Top Signage

One of the strongest type of front lit letters. Each letters is made of aluminum base & aluminum sidereturns. Front face acrylic with LED internal illumination.

# Building & Roof Building & Roof Top Signage

## Building & Roof Building & Roof Top Signage

## Building & Roof Top Signage