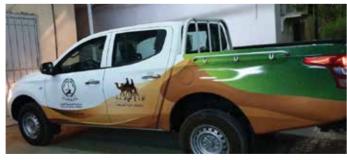

### Vehicle Vehicle Branding

**3M** 

3M Wrap Film are long-term, removable, dual cast films designed for solid colour

passenger vehicle detailing, decoration and full wraps and provide excellent opacity to hide high-contrast surfaces.

Mactac low tack adhesive system combined with our micro bubble-free structure assure a quick & efficient car wrapping.