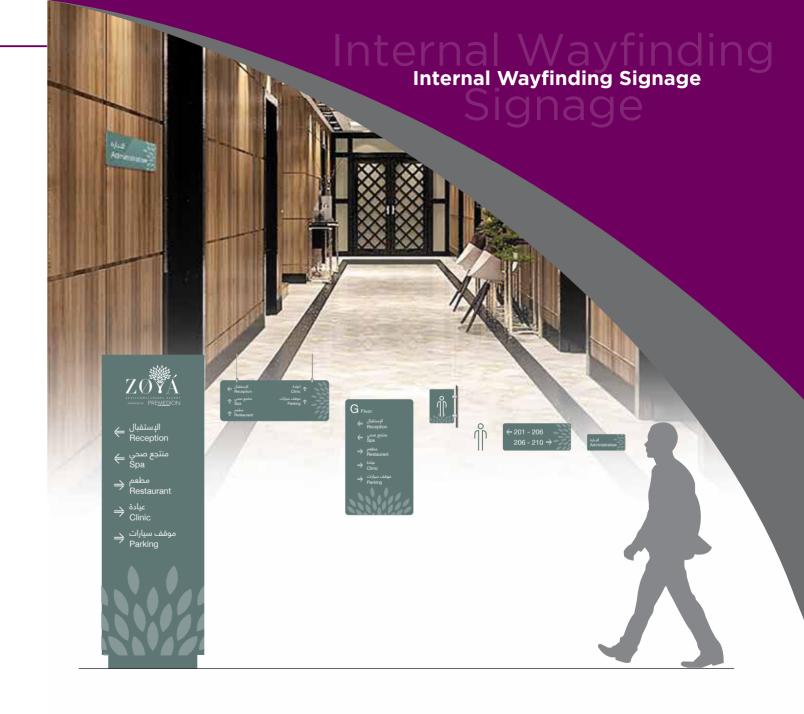

# Wayfinding Signage

### **Wayfinding Signage**

No facility is complete without appropriate directional signage. Our design experts know what it takes to create a signage system that directs guest while creating a professional & consistent image throughout a facility. We can design, manufacture, manage & install.