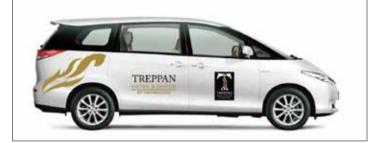

### Vehicle Vehicle Branding

**3M** 

3M Wrap Film are long-term, removable, dual cast films designed for solid colour

passenger vehicle detailing, decoration and full wraps and provide excellent opacity to hide high-contrast surfaces.

Mactac low tack adhesive system combined with our micro bubble-free structure assure a quick & efficient car wrapping.