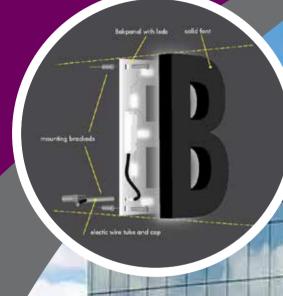

# Building & Roof Building & Roof Top Signage

One of the strongest type of front lit letters. Each letters is made of aluminum base & aluminum sidereturns. Front face acrylic with LED internal illumination.

### **Aluminum Letters**

One of the strongest type of front lit letters.

Each letters is made of aluminum base & aluminum sidereturns. Front face acrylic with LED internal illumination.