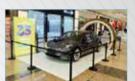

### Vehicle Vehicle Branding

**3M** 

3M Wrap Film are long-term, removable, dual cast films designed for solid colour

passenger vehicle detailing, decoration and full wraps and provide excellent opacity to hide high-contrast surfaces.

Mactac low tack adhesive system combined with our micro bubble-free structure assure a quick & efficient car wrapping.