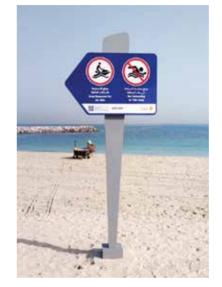

# Wayfinding Signage

### **Wayfinding Signage**

No facility is complete without appropriate directional signage. Our design experts know what it takes to create a signage system that directs guest while creating a professional & consistent image throughout a facility. We can design, manufacture, manage & install.