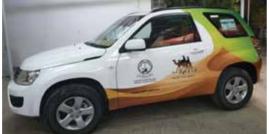

### Vehicle Vehicle Branding

**3M** 

3M Wrap Film are long-term, removable, dual cast films designed for solid colour

passenger vehicle detailing, decoration and full wraps and provide excellent opacity to hide high-contrast surfaces.

Mactac low tack adhesive system combined with our micro bubble-free structure assure a quick & efficient car wrapping.