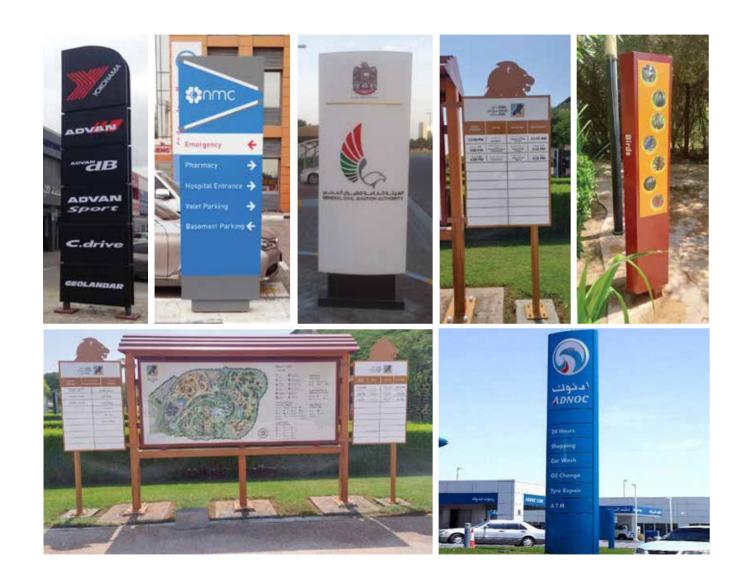

# Wayfinding Signage

### **Wayfinding Signage**

No facility is complete without appropriate directional signage. Our design experts know what it takes to create a signage system that directs guest while creating a professional & consistent image throughout a facility. We can design, manufacture, manage & install.