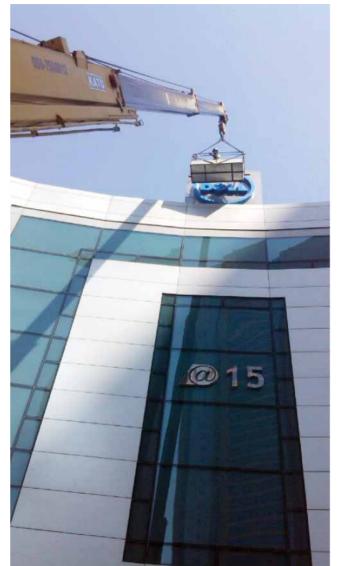

# Building & Roof Building & Roof Top Signage

One of the strongest type of front lit letters. Each letters is made of aluminum base & aluminum sidereturns. Front face acrylic with LED internal illumination.

# Building & Roof Building & Roof Top Signage

## Building & Roof Building & Roof Top Signage

## Building & Roof Top Signage