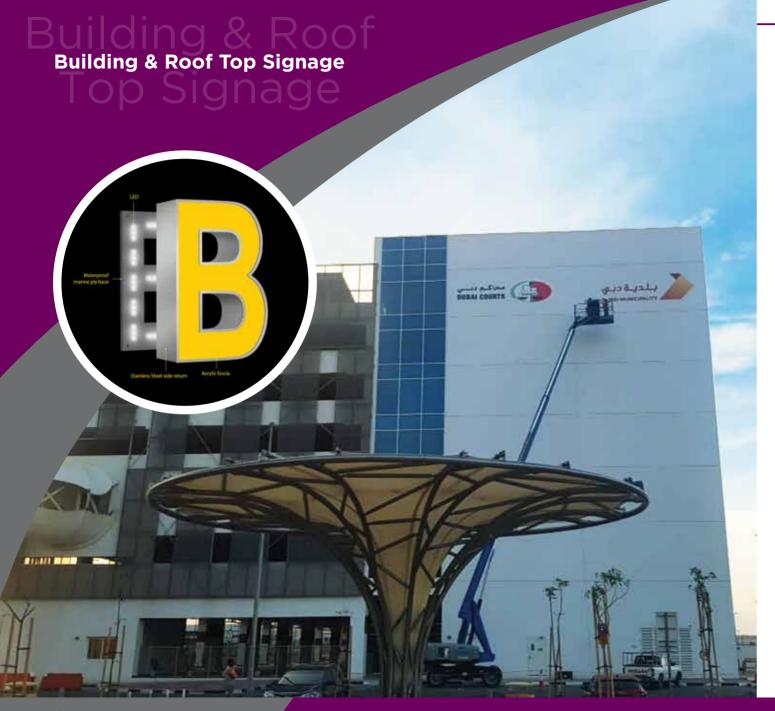

# Building & Roof Building & Roof Top Signage

One of the strongest type of front lit letters. Each letters is made of aluminum base & aluminum sidereturns. Front face acrylic with LED internal illumination.

# Building & Roof Building & Roof Top Signage

## Building & Roof Building & Roof Top Signage

## Building & Roof Top Signage