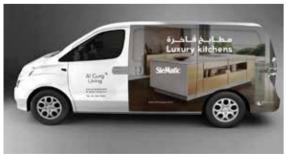

### Vehicle Vehicle Branding

**3M** 

3M Wrap Film are long-term, removable, dual cast films designed for solid colour

passenger vehicle detailing, decoration and full wraps and provide excellent opacity to hide high-contrast surfaces.

Mactac low tack adhesive system combined with our micro bubble-free structure assure a quick & efficient car wrapping.