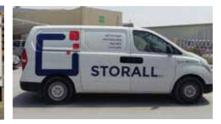

### Vehicle Vehicle Branding

**3M** 

3M Wrap Film are long-term, removable, dual cast films designed for solid colour

passenger vehicle detailing, decoration and full wraps and provide excellent opacity to hide high-contrast surfaces.

Mactac low tack adhesive system combined with our micro bubble-free structure assure a quick & efficient car wrapping.