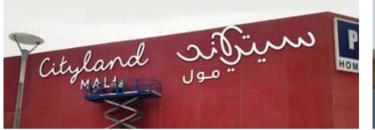

### **Special Assembled Background Sign**

Specialised custom built design to offer clients unique signs by combining different types of letters to offer extra creativity.

مستشفی ان ام سی رویاں amc royal hospital