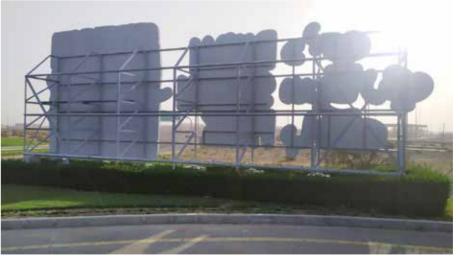

unique signs by combining different types of letters to offer extra creativity.

مستشفی ان ام سی رویاں amc royal hospital

#### **Acrylic Letters**

Full acrylic letters with front & side illumination. One of the most widely used sign due to its cost effectiveness.













### Shop Front Shop Front Signage Signage

### **Aluminum Letter with ACP Sign**

All letters are installed on custom made ACP background to add prestige value to your sign. ACP can be selected on your choice of colors.

### **Hanging Sign**

Generally used in malls. Hanging from ceiling is the aluminum square tube structure and the sign is installed on it.

### **Press Type Acrylic and Metal Sign**

This type of letters have high demand in malls & indoor, and generally used in small size letters.





















www.rizqgroup.com





### Cladding works

**Cladding works** 



# Government Project Project



### **Aluminum Letters**

One of the strongest type of front lit letters.

Each letters is made of aluminum base & aluminum sidereturns. Front face acrylic with LED internal illumination.









































## Media & Graphics

#### **Light Box Signage**

One of the most commonly used flex face material, when the objective is to illuminate the entire box. The illumination can be done by the choice of clients, either LED or fluorescent tubes.

#### One Way Vision Glass Branding

One way vision graphics has a special objective as the name suggests.

Client can get the external view, however from outside, the customers get the graphics view.

#### Hoarding

One of the bi