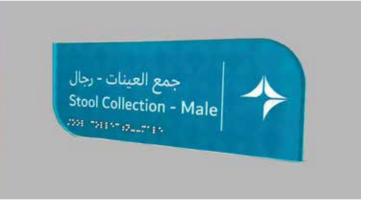

### **Tactile Signs / Braille Signs**

At VALRizq, we are specialized into producing ADA Compliant Braille signages.

In-House capability to manufacture Braille Sign Options of Supply and install or only supply to all over GCC

# Tactile Signs Tactile Signs Braille Signs

"Disability is in fact the inability to make progress and achievements. The achievements that people of determination have made in various spheres over the past years are proof that determination and strong will can do the impossible and encourage people to counter challenges and difficult circumstances while firmly achieving their goals," **Sheikh Mohammed** said.