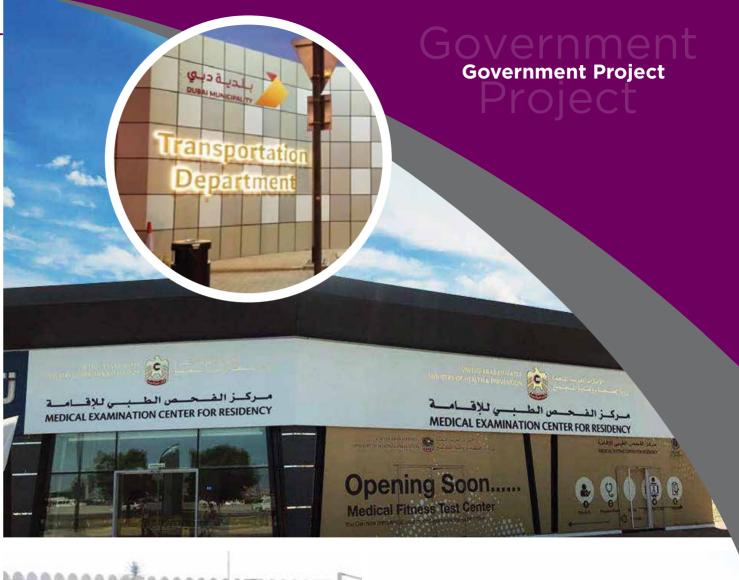

# **Aluminum Letter with ACP Sign**

All letters are installed on custom made ACP background to add prestige value to your sign. ACP can be selected on your choice of colors.

### **Hanging Sign**

Generally used in malls. Hanging from ceiling is the aluminum square tube structure and the sign is installed on it.

### **Press Type Acrylic and Metal Sign**

This type of letters have high demand in malls & indoor, and generally used in small size letters.





















www.rizqgroup.com





### Cladding works

**Cladding works** 



# Government Project Project



### **Aluminum Letters**

One of the strongest type of front lit letters.

Each letters is made of aluminum base & aluminum sidereturns. Front face acrylic with LED internal illumination.









































## Media & Graphics

#### **Light Box Signage**

One of the most commonly used flex face material, when the objective is to illuminate the entire box. The illumination can be done by the choice of clients, either LED or fluorescent tubes.

#### One Way Vision Glass Branding

One way vision graphics has a special objective as the name suggests.

Client can get the external view, however from outside, the customers get the graphics view.

#### Hoarding

One of the biggest advantages to use hoardings to promote your business is the sheer size of them. This means that they are an incredibly eye-catching form of advertising that is sure to grab people's attention.









www.rizqgroup.com



# Digital Signage

DIGITAL SIGNAGE





















## Digital Signage Digital Signage



ww