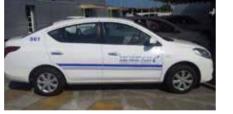

### Vehicle Vehicle Branding

**3M** 

3M Wrap Film are long-term, removable, dual cast films designed for solid colour

passenger vehicle detailing, decoration and full wraps and provide excellent opacity to hide high-contrast surfaces.

Mactac low tack adhesive system combined with our micro bubble-free structure assure a quick & efficient car wrapping.