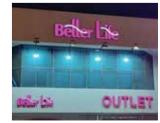

### Shop Front Shop Front Signage Signage

### **Aluminum Letter with ACP Sign**

All letters are installed on custom made ACP background to add prestige value to your sign. ACP can be selected on your choice of colors.