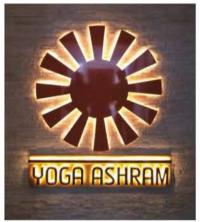

### Halo-Lit Letters

Letter made of either aluminum or SS based on client's choice. The illumination is reverse as the name suggest "Halo Effect"

### **Special Assembled Background Sign**

Specialised custom built design to offer clients unique signs by combining different types of letters to offer extra creativity.

مستشفی ان ام سی رویاں amc royal hospital