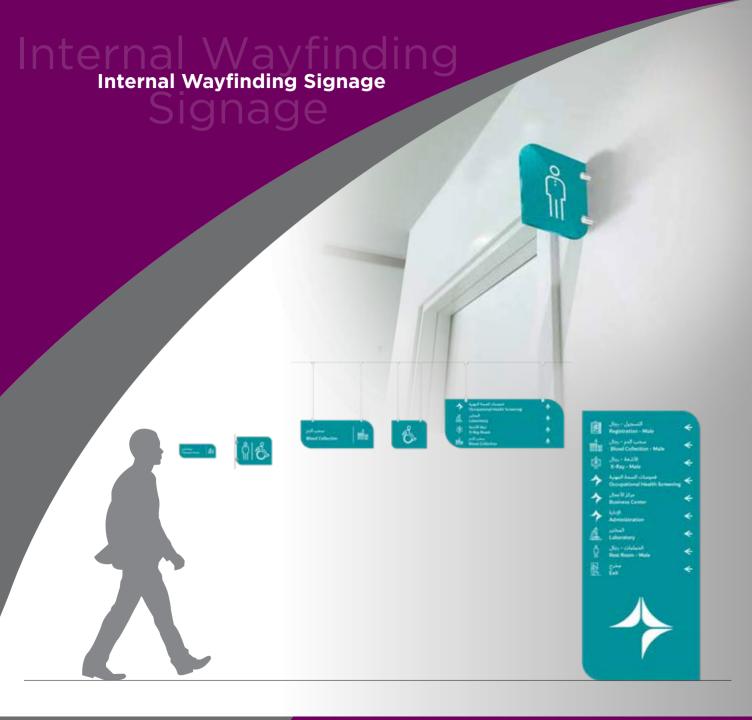

# Wayfinding Signage

### **Wayfinding Signage**

No facility is complete without appropriate directional signage. Our design experts know what it takes to create a signage system that directs guest while creating a professional & consistent image throughout a facility. We can design, manufacture, manage & install.