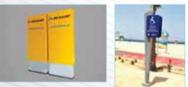

## Reception Signage

### **Gold Plated Sign**

When in need of adding high prestige for your office, gold plated stainless steel signs are best option. Options of mirror & brush is available.

### **Push Through Sign**

When in need of illumination small size text, the best option is to go for push through signs. Ideal for indoors.