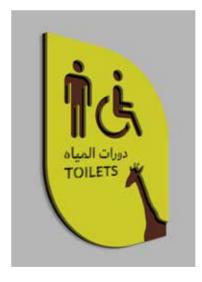

### **Tactile Signs / Braille Signs**

At VALRizq, we are specialized into producing ADA Compliant Braille signages.

In-House capability to manufacture Braille Sign Options of Supply and install or only supply to all over GCC

# Tactile Signs Tactile Signs Braille Signs

"Disability is in fact the inability to make progress and achievements. The achievements that people of determination have made in various spheres over the past years are proof that determination and strong will can do the impossible and encourage people to counter challenges and difficult circumstances while firmly achieving their goals," **Sheikh Mohammed** said.