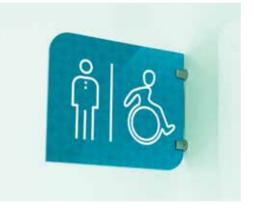

### **Tactile Signs / Braille Signs**

At VALRizq, we are specialized into producing ADA Compliant Braille signages.

In-House capability to manufacture Braille Sign Options of Supply and install or only supply to all over GCC

# Tactile Signs Tactile Signs Braille Signs

"Disability is in fact the inability to make progress and achievements. The achievements that people of determination have made in various spheres over the past years are proof that determination and strong will can do the impossible and encourage people to counter challenges and difficult circumstances while firmly achieving their goals," **Sheikh Mohammed** said.