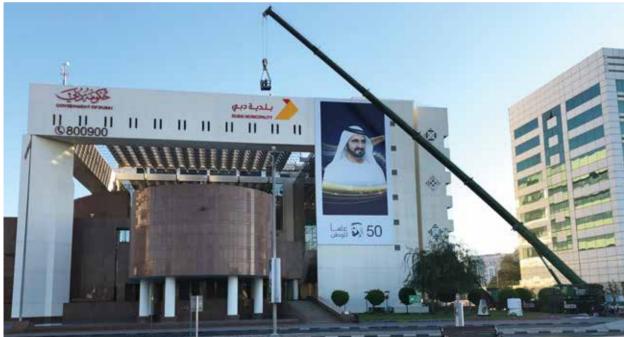

### **Aluminum Letter with ACP Sign**

All letters are installed on custom made ACP background to add prestige value to your sign. ACP can be selected on your choice of colors.

### **Hanging Sign**

Generally used in malls. Hanging from ceiling is the aluminum square tube structure and the sign is installed on it.

### **Press Type Acrylic and Metal Sign**

This type of letters have high demand in malls & indoor, and generally used in small size letters.





















www.rizqgroup.com





### Cladding works

**Cladding works** 



# Government Project Project



### **Aluminum Letters**

One of the strongest type of front lit letters.

Each letters is made of aluminum base & aluminum sidereturns. Front face acrylic with LED internal illumination.









































## Media & Graphics

#### **Light Box Signage**

One of the most commonly used flex face material, when the objective is to illuminate the entire box. The illumination can be done by the choice of clients, either LED or fluorescent tubes.

#### One Way Vision Glass Branding

One way vision graphics has a special objective as the name suggests.

Client can get the external view, however from outside, the customers get the graphics view.

#### Hoarding

One of the biggest advantages to use hoardings to promote your business is the sheer size of them. This means that they are an incredibly eye-catching form of advertising that is sure to grab people's attention.









www.rizqgroup.com



# Digital Signage

DIGITAL SIGNAGE





















## Digital Signage Digital Signage