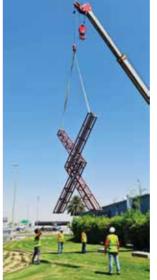

ents unique signs by combining different types of letters to offer extra creativity.

مستشفی ان ام سی رویاں amc royal hospital

#### **Acrylic Letters**

Full acrylic letters with front & side illumination. One of the most widely used sign due to its cost effectiveness.













### Shop Front Shop Front Signage Signage

### **Aluminum Letter with ACP Sign**

All letters are installed on custom made ACP background to add prestige value to your sign. ACP can be selected on your choice of colors.

### **Hanging Sign**

Generally used in malls. Hanging from ceiling is the aluminum square tube structure and the sign is installed on it.

### **Press Type Acrylic and Metal Sign**

This type of letters have high demand in malls & indoor, and generally used in small size letters.





















www.rizqgroup.com





### Cladding works

**Cladding works** 



# Government Project Project



### **Aluminum Letters**

One of the strongest type of front lit letters.

Each letters is made of aluminum base & aluminum sidereturns. Front face acrylic with LED internal illumination.









































## Media & Graphics

#### **Light Box Signage**

One of the most commonly used flex face material, when the objective is to illuminate the entire box. The illumination can be done by the choice of clients, either LED or fluorescent tubes.

#### One Way Vision Glass Branding

One way vision graphics has a special objective as the name suggests.

Client can get the external view, however from outside, the customers get the graphics view.

#### Hoarding

One of th