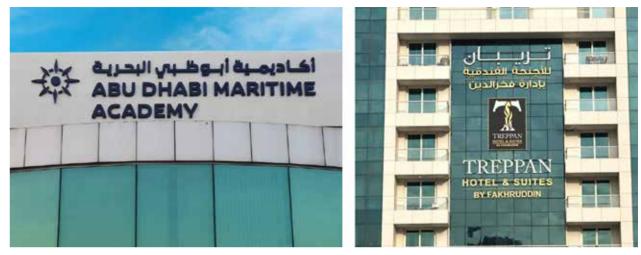

# Building & Roof Building & Roof Top Signage

One of the strongest type of front lit letters. Each letters is made of aluminum base & aluminum sidereturns. Front face acrylic with LED internal illumination.

# Building & Roof Building & Roof Top Signage

## Building & Roof Building & Roof Top Signage

## Building & Roof Top Signage