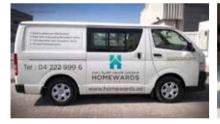

### Vehicle Vehicle Branding

**3M** 

3M Wrap Film are long-term, removable, dual cast films designed for solid colour

passenger vehicle detailing, decoration and full wraps and provide excellent opacity to hide high-contrast surfaces.

Mactac low tack adhesive system combined with our micro bubble-free structure assure a quick & efficient car wrapping.