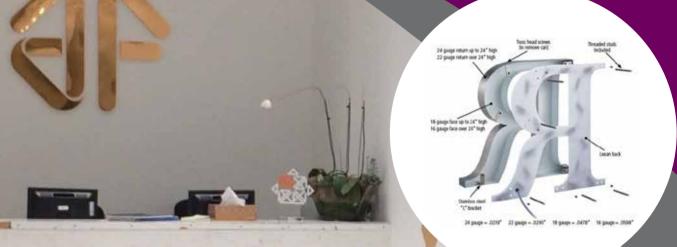

### **Aluminum Letters**

One of the strongest type of front lit letters.

Each letters is made of aluminum base & aluminum sidereturns. Front face acrylic with LED internal illumination.

# Building & Roof Building & Roof Top Signage

One of the strongest type of front lit letters. Each letters is made of aluminum base & aluminum sidereturns. Front face acrylic with LED internal illumination.