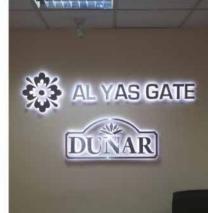

## Reception Signage

### **Gold Plated Sign**

When in need of adding high prestige for your office, gold plated stainless steel signs are best option. Options of mirror & brush is available.

#### Stainless Steel Backlit

Letters made of mirror or brush finish stainless steel. All letters are perfectly made, fixed with lighting, polished & installed.