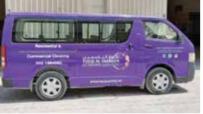

### Vehicle Vehicle Branding

**3M** 

3M Wrap Film are long-term, removable, dual cast films designed for solid colour

passenger vehicle detailing, decoration and full wraps and provide excellent opacity to hide high-contrast surfaces.

Mactac low tack adhesive system combined with our micro bubble-free structure assure a quick & efficient car wrapping.