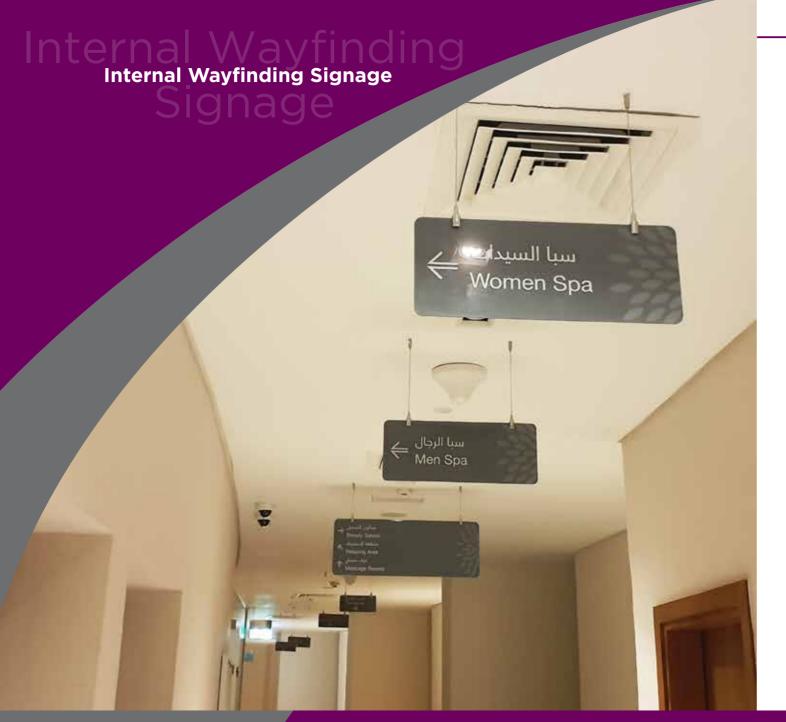

# Wayfinding Signage

### **Wayfinding Signage**

No facility is complete without appropriate directional signage. Our design experts know what it takes to create a signage system that directs guest while creating a professional & consistent image throughout a facility. We can design, manufacture, manage & install.