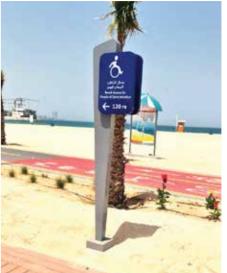

# Wayfinding Signage

### **Wayfinding Signage**

No facility is complete without appropriate directional signage. Our design experts know what it takes to create a signage system that directs guest while creating a professional & consistent image throughout a facility. We can design, manufacture, manage & install.