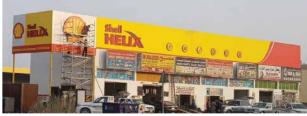

# Building & Roof Building & Roof Top Signage

One of the strongest type of front lit letters. Each letters is made of aluminum base & aluminum sidereturns. Front face acrylic with LED internal illumination.

# Building & Roof Building & Roof Top Signage

## Building & Roof Building & Roof Top Signage

## Building & Roof Top Signage