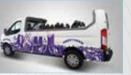

### Vehicle Vehicle Branding

**3M** 

3M Wrap Film are long-term, removable, dual cast films designed for solid colour

passenger vehicle detailing, decoration and full wraps and provide excellent opacity to hide high-contrast surfaces.

Mactac low tack adhesive system combined with our micro bubble-free structure assure a quick & efficient car wrapping.