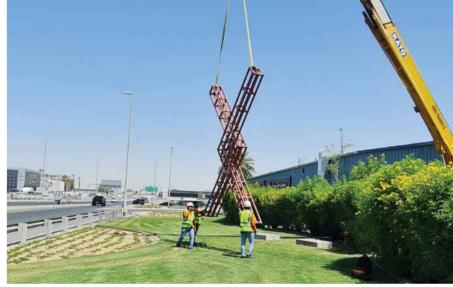

ts unique signs by combining different types of letters to offer extra creativity.

مستشفی ان ام سی رویاں amc royal hospital

#### **Acrylic Letters**

Full acrylic letters with front & side illumination. One of the most widely used sign due to its cost effectiveness.













### Shop Front Shop Front Signage Signage

### **Aluminum Letter with ACP Sign**

All letters are installed on custom made ACP background to add prestige value to your sign. ACP can be selected on your choice of colors.

### **Hanging Sign**

Generally used in malls. Hanging from ceiling is the aluminum square tube structure and the sign is installed on it.

### **Press Type Acrylic and Metal Sign**

This type of letters have high demand in malls & indoor, and generally used in small size letters.





















www.rizqgroup.com





### Cladding works

**Cladding works** 



# Government Project Project



### **Aluminum Letters**

One of the strongest type of front lit letters.

Each letters is made of aluminum base & aluminum sidereturns. Front face acrylic with LED internal illumination.









































## Media & Graphics

#### **Light Box Signage**

One of the most commonly used flex face material, when the objective is to illuminate the entire box. The illumination can be done by the choice of clients, either LED or fluorescent tubes.

#### One Way Vision Glass Branding

One way vision graphics has a special objective as the name suggests.

Client can get the external view, however from outside, the customers get the graphics view.

#### Hoarding

One of the