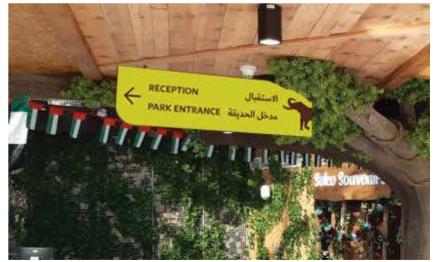

# Wayfinding Signage

### **Wayfinding Signage**

No facility is complete without appropriate directional signage. Our design experts know what it takes to create a signage system that directs guest while creating a professional & consistent image throughout a facility. We can design, manufacture, manage & install.