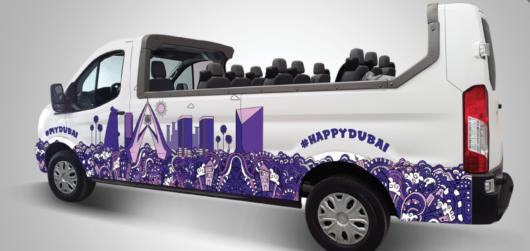

### Vehicle Vehicle Branding

**3M** 

3M Wrap Film are long-term, removable, dual cast films designed for solid colour

passenger vehicle detailing, decoration and full wraps and provide excellent opacity to hide high-contrast surfaces.

Mactac low tack adhesive system combined with our micro bubble-free structure assure a quick & efficient car wrapping.