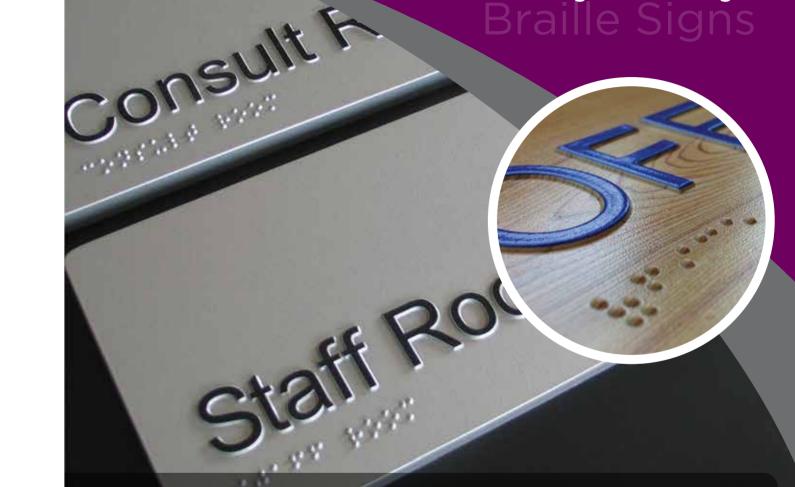

### **Tactile Signs / Braille Signs**

At VALRizq, we are specialized into producing ADA Compliant Braille signages.

In-House capability to manufacture Braille Sign Options of Supply and install or only supply to all over GCC

# Tactile Signs Tactile Signs Braille Signs

"Disability is in fact the inability to make progress and achievements. The achievements that people of determination have made in various spheres over the past years are proof that determination and strong will can do the impossible and encourage people to counter challenges and difficult circumstances while firmly achieving their goals," **Sheikh Mohammed** said.