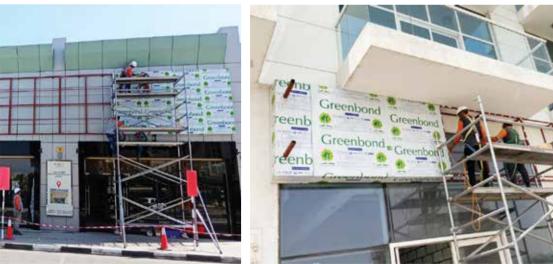

g different types of letters to offer extra creativity.

مستشفی ان ام سی رویاں amc royal hospital

#### **Acrylic Letters**

Full acrylic letters with front & side illumination. One of the most widely used sign due to its cost effectiveness.













### Shop Front Shop Front Signage Signage

### **Aluminum Letter with ACP Sign**

All letters are installed on custom made ACP background to add prestige value to your sign. ACP can be selected on your choice of colors.

### **Hanging Sign**

Generally used in malls. Hanging from ceiling is the aluminum square tube structure and the sign is installed on it.

### **Press Type Acrylic and Metal Sign**

This type of letters have high demand in malls & indoor, and generally used in small size letters.





















www.rizqgroup.com





### Cladding works

**Cladding works** 



# Government Project Project



### **Aluminum Letters**

One of the strongest type of front lit letters.

Each letters is made of aluminum base & aluminum sidereturns. Front face acrylic with LED internal illumination.









































## Media & Graphics

#### **Light Box Signage**

One of the most commonly used flex face material, when the objective is to illuminate the entire box. The illumination can be done by the choice of clients, either LED or fluorescent tubes.

#### One Way Vision Glass Branding

One way vision graphics has a special objective as the name suggests.

Client can get the external view, however from outside, the customers get the graphics view.

#### Hoarding

One of the biggest advantages to use h