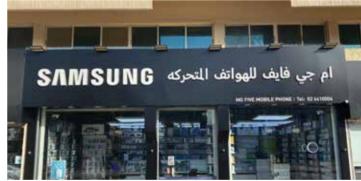

# Building & Roof Building & Roof Top Signage

One of the strongest type of front lit letters. Each letters is made of aluminum base & aluminum sidereturns. Front face acrylic with LED internal illumination.

# Building & Roof Building & Roof Top Signage

## Building & Roof Building & Roof Top Signage

## Building & Roof Top Signage