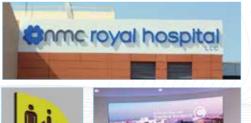

### **Special Assembled Background Sign**

Specialised custom built design to offer clients unique signs by combining different types of letters to offer extra creativity.

مستشفی ان ام سی رویاں amc royal hospital