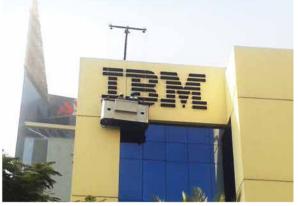

# Building & Roof Building & Roof Top Signage

One of the strongest type of front lit letters. Each letters is made of aluminum base & aluminum sidereturns. Front face acrylic with LED internal illumination.

# Building & Roof Building & Roof Top Signage

## Building & Roof Building & Roof Top Signage

## Building & Roof Top Signage