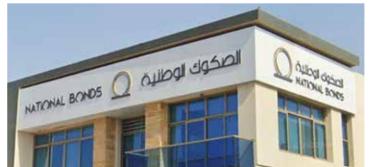

# Building & Roof Building & Roof Top Signage

One of the strongest type of front lit letters. Each letters is made of aluminum base & aluminum sidereturns. Front face acrylic with LED internal illumination.

# Building & Roof Building & Roof Top Signage

## Building & Roof Building & Roof Top Signage

## Building & Roof Top Signage