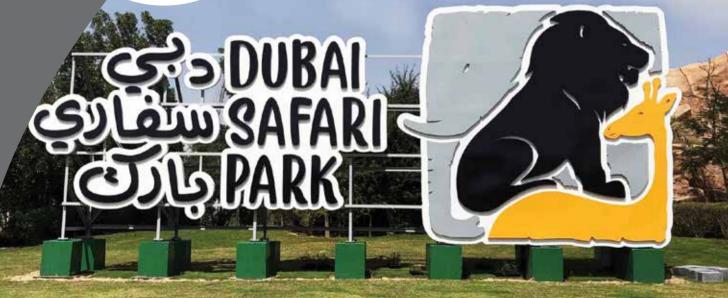

ont Shop Front Signage Signage

### **Aluminum Letter with ACP Sign**

All letters are installed on custom made ACP background to add prestige value to your sign. ACP can be selected on your choice of colors.

### **Hanging Sign**

Generally used in malls. Hanging from ceiling is the aluminum square tube structure and the sign is installed on it.

### **Press Type Acrylic and Metal Sign**

This type of letters have high demand in malls & indoor, and generally used in small size letters.





















www.rizqgroup.com





### Cladding works

**Cladding works** 



# Government Project Project



### **Aluminum Letters**

One of the strongest type of front lit letters.

Each letters is made of aluminum base & aluminum sidereturns. Front face acrylic with LED internal illumination.









































## Media & Graphics

#### **Light Box Signage**

One of the most commonly used flex face material, when the objective is to illuminate the entire box. The illumination can be done by the choice of clients, either LED or fluorescent tubes.

#### One Way Vision Glass Branding

One way vision graphics has a special objective as the name suggests.

Client can get the external view, however from outside, the customers get the graphics view.

#### Hoarding

One of the biggest advantages to use hoardings to promote your business is the sheer size of them. This means that they are an incredibly eye-catching form of advertising that is sure to grab people's attention.









www.rizqgroup.com



# Digital Signage

DIGITAL SIGNAGE





















## Dig