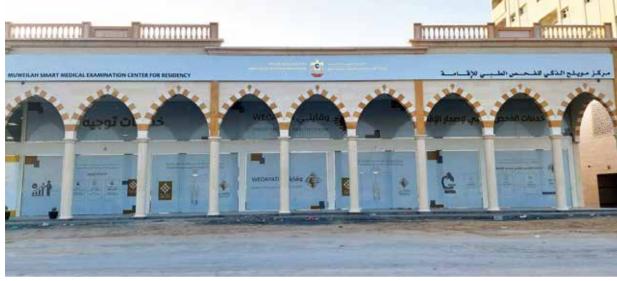

# Building & Roof Building & Roof Top Signage

One of the strongest type of front lit letters. Each letters is made of aluminum base & aluminum sidereturns. Front face acrylic with LED internal illumination.

# Building & Roof Building & Roof Top Signage

## Building & Roof Building & Roof Top Signage

## Building & Roof Top Signage