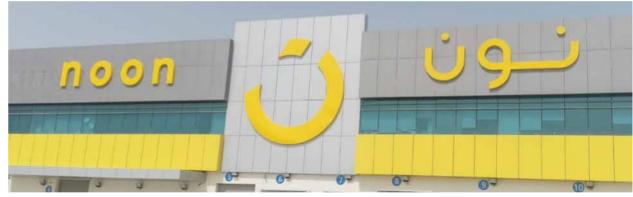

# Building & Roof Building & Roof Top Signage

One of the strongest type of front lit letters. Each letters is made of aluminum base & aluminum sidereturns. Front face acrylic with LED internal illumination.

# Building & Roof Building & Roof Top Signage

## Building & Roof Building & Roof Top Signage

## Building & Roof Top Signage