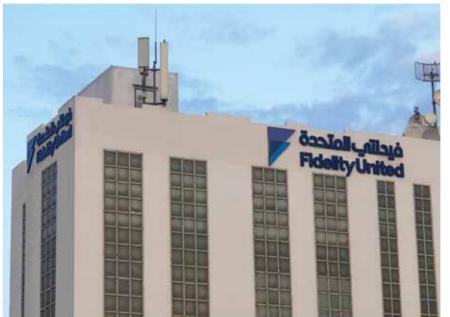

## Building & Totem Signage



### **Channelume Letters**

Channelume refers to the product used to form the edge or Return of the letter. Channelume letters are front lit, typically illuminated with LEDs

#### **Acrylic Letters**

Full acrylic letters with front & side illumination. One of the most widely used sign due to its cost effectiveness.











# Building & Roof Building & Roof Top Signage

### Channelume Letters

Channelume refers to the product used to form the edge or Return of the letter. Channelume letters are front lit, typically illuminated with LEDs

### **Acrylic Letters**

Full acrylic letters with front & side illumination. One of the most widely used sign due to its cost effectiveness.

## Building & Roof Building & Roof Top Signage





















## Building & Roof Top Signage



### **Special Assembled Background Sign**

Specialised custom built design to offer clients unique signs by combining different types of letters to offer extra creativity.

مستشفی ان ام سی رویاں amc royal hospital

#### **Acrylic Letters**

Full acrylic letters with front & side illumination. One of the most widely used sign due to its cost effectiveness.













### Shop Front Shop Front Signage Signage

### **Aluminum Letter with ACP Sign**

All letters are installed on custom made ACP background to add prestige value to your sign. ACP can be selected on your choice of colors.

### **Hanging Sign**

Generally used in malls. Hanging from ceiling is the aluminum square tube structure and the sign is installed on it.

### **Press Type Acrylic and M