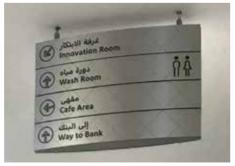

# Wayfinding Signage

### **Wayfinding Signage**

No facility is complete without appropriate directional signage. Our design experts know what it takes to create a signage system that directs guest while creating a professional & consistent image throughout a facility. We can design, manufacture, manage & install.