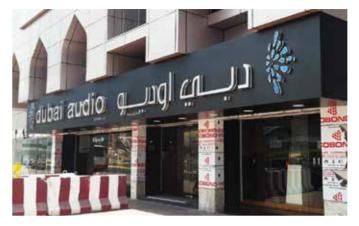

### Shop Front Shop Front Signage Signage

### **Aluminum Letter with ACP Sign**

All letters are installed on custom made ACP background to add prestige value to your sign. ACP can be selected on your choice of colors.