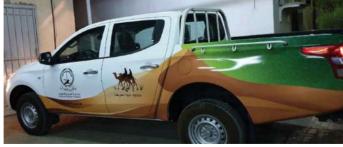

### Vehicle Vehicle Branding

**3M** 

3M Wrap Film are long-term, removable, dual cast films designed for solid colour

passenger vehicle detailing, decoration and full wraps and provide excellent opacity to hide high-contrast surfaces.

Mactac low tack adhesive system combined with our micro bubble-free structure assure a quick & efficient car wrapping.