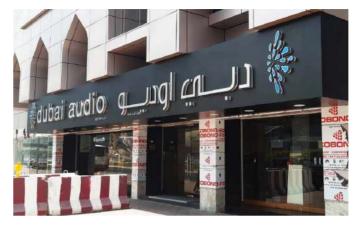

# Shop Front Signage Signage

### **Aluminum Letter with ACP Sign**

All letters are installed on custom made ACP background to add prestige value to your sign. ACP can be selected on your choice of colors.