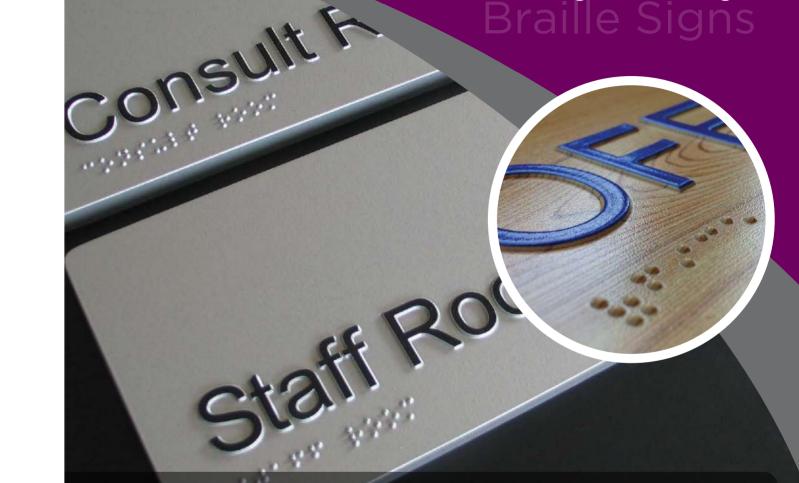

### **Tactile Signs / Braille Signs**

At VALRizq, we are specialized into producing ADA Compliant Braille signages.

In-House capability to manufacture Braille Sign Options of Supply and install or only supply to all over GCC

# Tactile Signs Tactile Signs Braille Signs

"Disability is in fact the inability to make progress and achievements. The achievements that people of determination have made in various spheres over the past years are proof that determination and strong will can do the impossible and encourage people to counter challenges and difficult circumstances while firmly achieving their goals," **Sheikh Mohammed** said.