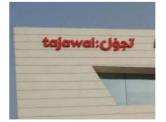

# Shop Front Signage Signage

### **Aluminum Letter with ACP Sign**

All letters are installed on custom made ACP background to add prestige value to your sign. ACP can be selected on your choice of colors.