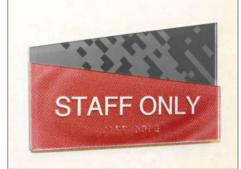

### **Tactile Signs / Braille Signs**

At VALRizq, we are specialized into producing ADA Compliant Braille signages.

In-House capability to manufacture Braille Sign Options of Supply and install or only supply to all over GCC