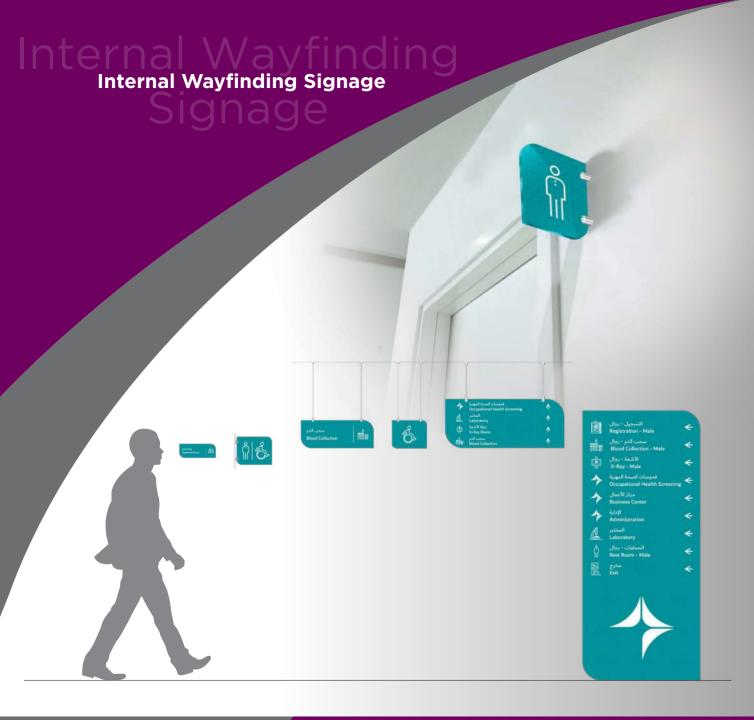

## Wayfinding Signage

### **Wayfinding Signage**

No facility is complete without appropriate directional signage. Our design experts know what it takes to create a signage system that directs guest while creating a professional & consistent image throughout a facility. We can design, manufacture, manage & install.