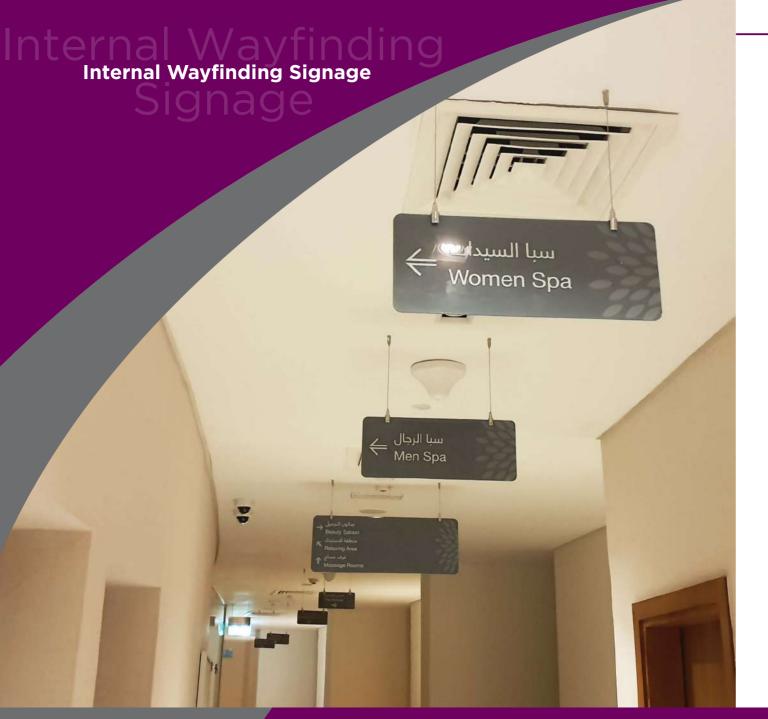

## Wayfinding Signage

### **Wayfinding Signage**

No facility is complete without appropriate directional signage. Our design experts know what it takes to create a signage system that directs guest while creating a professional & consistent image throughout a facility. We can design, manufacture, manage & install.