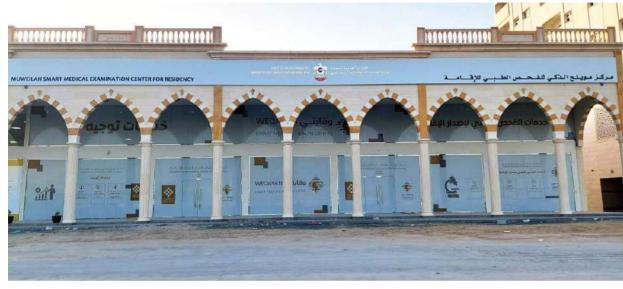

offer clients unique signs by combining different types of letters to offer extra creativity.

مستشفی ان ام سی رویال amc royal hospital

### **Acrylic Letters**

Full acrylic letters with front & side illumination. One of the most widely used sign due to its cost effectiveness.













# Shop Front Signage Signage

### **Aluminum Letter with ACP Sign**

All letters are installed on custom made ACP background to add prestige value to your sign. ACP can be selected on your choice of colors.

### **Hanging Sign**

Generally used in malls. Hanging from ceiling is the aluminum square tube structure and the sign is installed on it.

### Press Type Acrylic and Metal Sign

This type of letters have high demand in malls & indoor, and generally used in small size letters.

























### Cladding works

**Cladding works** 



# Government Project Project



### **Aluminum Letters**

One of the strongest type of front lit letters.

Each letters is made of aluminum base & aluminum sidereturns. Front face acrylic with LED internal illumination.









































## Media & Graphics

#### **Light Box Signage**

One of the most commonly used flex face material, when the objective is to illuminate the entire box. The illumination can be done by the choice of clients, either LED or fluorescent tubes.

#### One Way Vision Glass Branding

One way vision graphics has a special objective as the name suggests.

Client can get the external view, however from outside, the customers get the graphics view.

#### Hoarding

One of the biggest advantages to use