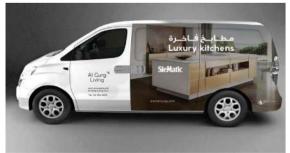

### Vehicle Vehicle Branding

**3M** 

3M Wrap Film are long-term, removable, dual cast films designed for solid colour

passenger vehicle detailing, decoration and full wraps and provide excellent opacity to hide high-contrast surfaces.

Mactac low tack adhesive system combined with our micro bubble-free structure assure a quick & efficient car wrapping.