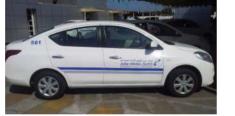

### Vehicle Vehicle Branding

**3M** 

3M Wrap Film are long-term, removable, dual cast films designed for solid colour

passenger vehicle detailing, decoration and full wraps and provide excellent opacity to hide high-contrast surfaces.

Mactac low tack adhesive system combined with our micro bubble-free structure assure a quick & efficient car wrapping.