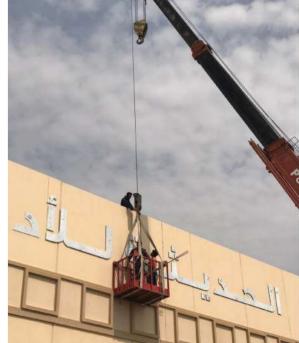

# Government Project Project

### **Aluminum Letters**

One of the strongest type of front lit letters.

Each letters is made of aluminum base & aluminum sidereturns. Front face acrylic with LED internal illumination.