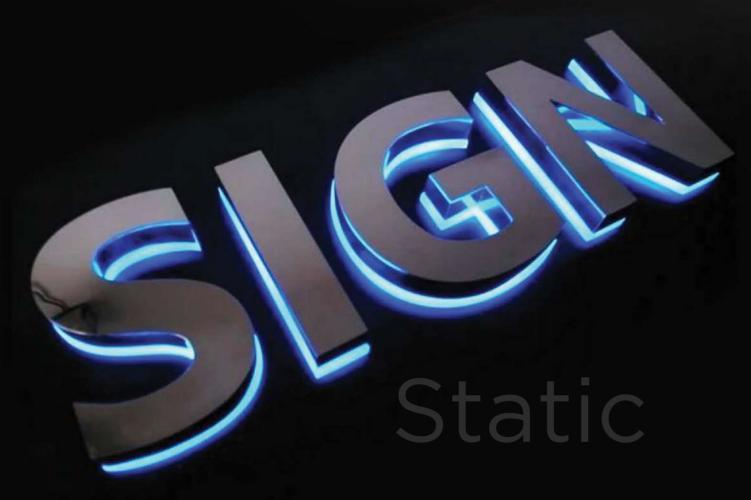

### STATIC SIGNAGE

Signage

base & aluminum sidereturns. Front face acrylic with LED internal illumination.

illumination is reverse as the name suggest "Halo Effect"

Letter made of either aluminum or SS based on client's choice. The

Halo-Lit Letters