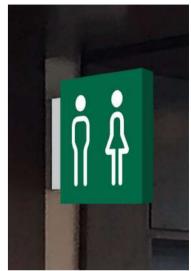

or brush finish stainless steel. All letters are perfectly made, fixed with lighting, polished & installed.

### **Tactile Signs / Braille Signs**













At VALRizq, we are specialized into producing ADA Compliant Braille signages.

In-House capability to manufacture Braille Sign Options of Supply and install or only supply to all over GCC

# Tactile Signs Tactile Signs Braille Signs



"Disability is in fact the inability to make progress and achievements. The achievements that people of determination have made in various spheres over the past years are proof that determination and strong will can do the impossible and encourage people to counter challenges and difficult circumstances while firmly achieving their goals," **Sheikh Mohammed** said.































































### Vehicle Vehicle Branding



**3M** 

3M Wrap Film are long-term, removable, dual cast films designed for solid colour

passenger vehicle detailing, decoration and full wraps and provide excellent opacity to hide high-contrast surfaces.



Mactac low tack adhesive system combined with our micro bubble-free structure assure a quick & efficient car wrapping.

### Kiosk & Displays



























## Wayfinding Signage





### **Wayfinding Signage**

No facility is complete without appropriate directional signage. Our design experts know what it takes to create a signage system that directs guest while creating a professional & consistent image throughout a facility. We can design, manufacture, manage & install.

### Maintenance

Maintenance



TIETY