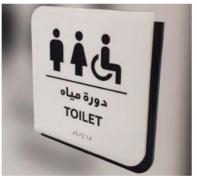

### **Tactile Signs / Braille Signs**

At VALRizq, we are specialized into producing ADA Compliant Braille signages.

In-House capability to manufacture Braille Sign Options of Supply and install or only supply to all over GCC