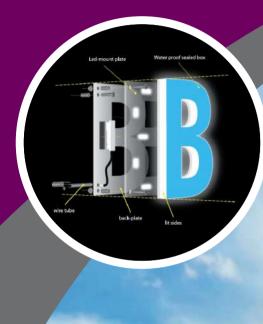

Digital Signage

DIGITAL SIGNAGE

## Digital Signage Digital Signage

www.rizqgroup.com

**Dubai**, Al Qusais, Tel: +971 4 283 94 95 | **Abu Dhabi**, Mussafah, Tel: +971 2 665 04 41 www.rizqgroup.com

## Digital Signage Digital Signage