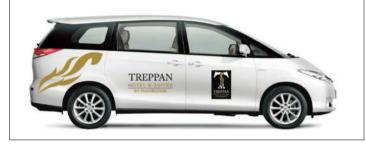

### Vehicle Vehicle Branding

**3M** 

3M Wrap Film are long-term, removable, dual cast films designed for solid colour

passenger vehicle detailing, decoration and full wraps and provide excellent opacity to hide high-contrast surfaces.

Mactac low tack adhesive system combined with our micro bubble-free structure assure a quick & efficient car wrapping.