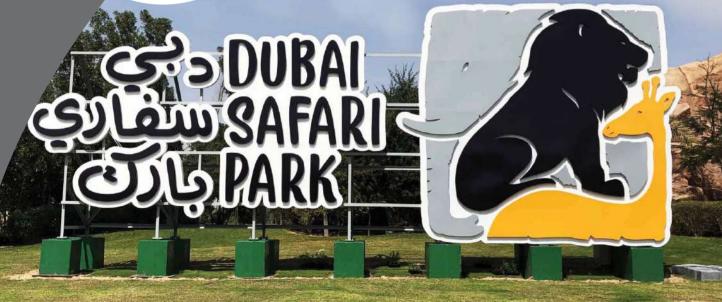

ectiveness.













# Shop Front Signage Signage

### **Aluminum Letter with ACP Sign**

All letters are installed on custom made ACP background to add prestige value to your sign. ACP can be selected on your choice of colors.

### **Hanging Sign**

Generally used in malls. Hanging from ceiling is the aluminum square tube structure and the sign is installed on it.

### Press Type Acrylic and Metal Sign

This type of letters have high demand in malls & indoor, and generally used in small size letters.

























### Cladding works

**Cladding works** 



# Government Project Project



### **Aluminum Letters**

One of the strongest type of front lit letters.

Each letters is made of aluminum base & aluminum sidereturns. Front face acrylic with LED internal illumination.









































## Media & Graphics

#### **Light Box Signage**

One of the most commonly used flex face material, when the objective is to illuminate the entire box. The illumination can be done by the choice of clients, either LED or fluorescent tubes.

#### One Way Vision Glass Branding

One way vision graphics has a special objective as the name suggests.

Client can get the external view, however from outside, the customers get the graphics view.

#### Hoarding

One of the biggest advantages to use hoardings to promote your business is the sheer size of them. This means that they are an incredibly eye-catching form of advertising that is sure to grab people's attention.











Digital Signage

DIGITAL SIGNAGE





















## Digital Signage Digital