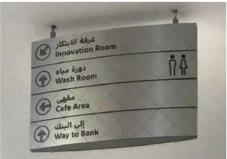

## Wayfinding Signage

### **Wayfinding Signage**

No facility is complete without appropriate directional signage. Our design experts know what it takes to create a signage system that directs guest while creating a professional & consistent image throughout a facility. We can design, manufacture, manage & install.