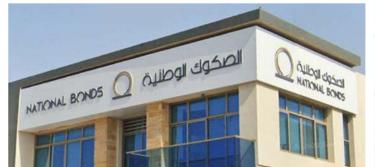

uilt design to offer clients unique signs by combining different types of letters to offer extra creativity.

مستشفی ان ام سی رویال amc royal hospital

### **Acrylic Letters**

Full acrylic letters with front & side illumination. One of the most widely used sign due to its cost effectiveness.













# Shop Front Signage Signage

### **Aluminum Letter with ACP Sign**

All letters are installed on custom made ACP background to add prestige value to your sign. ACP can be selected on your choice of colors.

### **Hanging Sign**

Generally used in malls. Hanging from ceiling is the aluminum square tube structure and the sign is installed on it.

### Press Type Acrylic and Metal Sign

This type of letters have high demand in malls & indoor, and generally used in small size letters.

























### Cladding works

**Cladding works** 



# Government Project Project



### **Aluminum Letters**

One of the strongest type of front lit letters.

Each letters is made of aluminum base & aluminum sidereturns. Front face acrylic with LED internal illumination.









































## Media & Graphics

#### **Light Box Signage**

One of the most commonly used flex face material, when the objective is to illuminate the entire box. The illumination can be done by the choice of clients, either LED or fluorescent tubes.

#### One Way Vision Glass Branding

One way vision graphics has a special objective as the name suggests.

Client can get the external view, however from outside, the customers get the graphics view.

#### Hoarding

One of the biggest adv