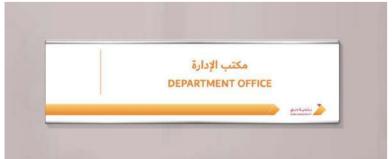

## Reception Signage

### **Push Through Sign**

When in need of illumination small size text, the best option is to go for push through signs. Ideal for indoors.