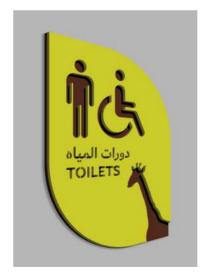

## Wayfinding Signage

### **Wayfinding Signage**

No facility is complete without appropriate directional signage. Our design experts know what it takes to create a signage system that directs guest while creating a professional & consistent image throughout a facility. We can design, manufacture, manage & install.