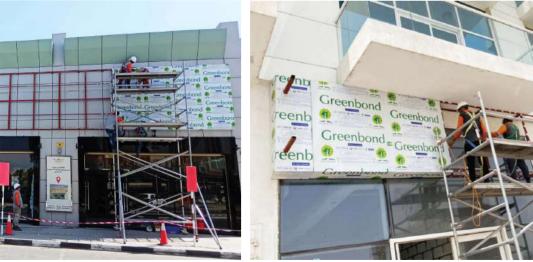

ffer clients unique signs by combining different types of letters to offer extra creativity.

مستشفی ان ام سی رویال amc royal hospital

### **Acrylic Letters**

Full acrylic letters with front & side illumination. One of the most widely used sign due to its cost effectiveness.













# Shop Front Signage Signage

### **Aluminum Letter with ACP Sign**

All letters are installed on custom made ACP background to add prestige value to your sign. ACP can be selected on your choice of colors.

### **Hanging Sign**

Generally used in malls. Hanging from ceiling is the aluminum square tube structure and the sign is installed on it.

### Press Type Acrylic and Metal Sign

This type of letters have high demand in malls & indoor, and generally used in small size letters.

























### Cladding works

**Cladding works** 



# Government Project Project



### **Aluminum Letters**

One of the strongest type of front lit letters.

Each letters is made of aluminum base & aluminum sidereturns. Front face acrylic with LED internal illumination.









































## Media & Graphics

#### **Light Box Signage**

One of the most commonly used flex face material, when the objective is to illuminate the entire box. The illumination can be done by the choice of clients, either LED or fluorescent tubes.

#### One Way Vision Glass Branding

One way vision graphics has a special objective as the name suggests.

Client can get the external view, however from outside, the customers get the graphics view.

#### Hoarding

One of the biggest advantages to use h