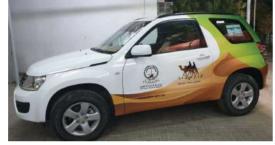

### Vehicle Vehicle Branding

**3M** 

3M Wrap Film are long-term, removable, dual cast films designed for solid colour

passenger vehicle detailing, decoration and full wraps and provide excellent opacity to hide high-contrast surfaces.

Mactac low tack adhesive system combined with our micro bubble-free structure assure a quick & efficient car wrapping.