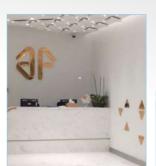

## Reception Signage

### **Gold Plated Sign**

When in need of adding high prestige for your office, gold plated stainless steel signs are best option. Options of mirror & brush is available.