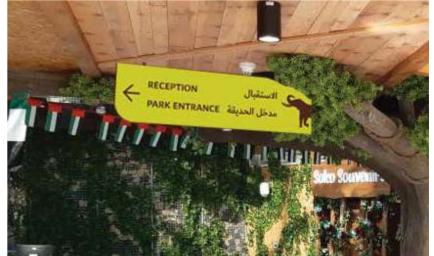

## Wayfinding Signage

### **Wayfinding Signage**

No facility is complete without appropriate directional signage. Our design experts know what it takes to create a signage system that directs guest while creating a professional & consistent image throughout a facility. We can design, manufacture, manage & install.