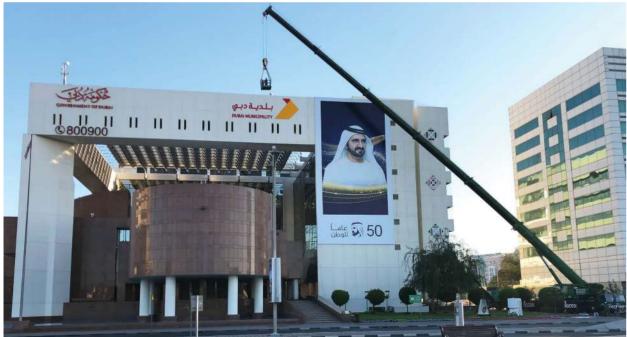

Front Signage Signage

### **Aluminum Letter with ACP Sign**

All letters are installed on custom made ACP background to add prestige value to your sign. ACP can be selected on your choice of colors.

### **Hanging Sign**

Generally used in malls. Hanging from ceiling is the aluminum square tube structure and the sign is installed on it.

### Press Type Acrylic and Metal Sign

This type of letters have high demand in malls & indoor, and generally used in small size letters.

























### Cladding works

**Cladding works** 



# Government Project Project



### **Aluminum Letters**

One of the strongest type of front lit letters.

Each letters is made of aluminum base & aluminum sidereturns. Front face acrylic with LED internal illumination.









































## Media & Graphics

#### **Light Box Signage**

One of the most commonly used flex face material, when the objective is to illuminate the entire box. The illumination can be done by the choice of clients, either LED or fluorescent tubes.

#### One Way Vision Glass Branding

One way vision graphics has a special objective as the name suggests.

Client can get the external view, however from outside, the customers get the graphics view.

#### Hoarding

One of the biggest advantages to use hoardings to promote your business is the sheer size of them. This means that they are an incredibly eye-catching form of advertising that is sure to grab people's attention.











Digital Signage

DIGITAL SIGNAGE





















## Digital Signage Digital Signage



www.rizqgroup.com