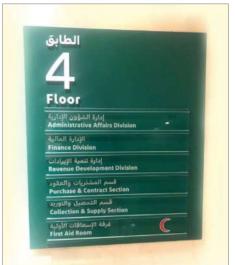

## Wayfinding Signage

### **Wayfinding Signage**

No facility is complete without appropriate directional signage. Our design experts know what it takes to create a signage system that directs guest while creating a professional & consistent image throughout a facility. We can design, manufacture, manage & install.