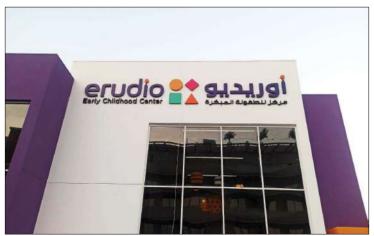

# Shop Front Signage Signage

### **Aluminum Letter with ACP Sign**

All letters are installed on custom made ACP background to add prestige value to your sign. ACP can be selected on your choice of colors.