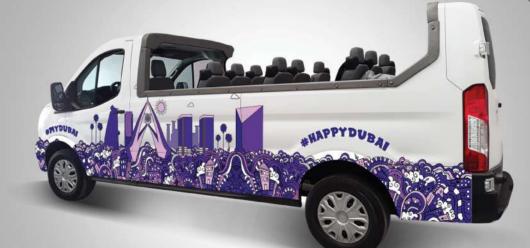

### Vehicle Vehicle Branding

**3M** 

3M Wrap Film are long-term, removable, dual cast films designed for solid colour

passenger vehicle detailing, decoration and full wraps and provide excellent opacity to hide high-contrast surfaces.

Mactac low tack adhesive system combined with our micro bubble-free structure assure a quick & efficient car wrapping.