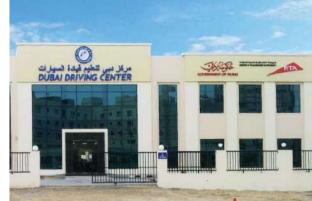

ding & Roof Building & Roof Top Signage

### **Channelume Letters**

Channelume refers to the product used to form the edge or Return of the letter. Channelume letters are front lit, typically illuminated with LEDs

### **Acrylic Letters**

Full acrylic letters with front & side illumination. One of the most widely used sign due to its cost effectiveness.

## Building & Roof Top Signage

NATIONAL BONDS JEWELS



























### **Special Assembled Background Sign**

Specialised custom built design to offer clients unique signs by combining different types of letters to offer extra creativity.

مستشفی ان ام سی رویال amc royal hospital

### **Acrylic Letters**

Full acrylic letters with front & side illumination. One of the most widely used sign due to its cost effectiveness.













# Shop Front Signage Signage

### **Aluminum Letter with ACP Sign**

All letters are installed on custom made ACP background to add prestige value to your sign. ACP can be selected on your choice of colors.

### **Hanging Sign**

Generally used in malls. Hanging from ceiling is the aluminum square tube structure and the sign is installed on it.

### Press Type Acrylic and Metal Sign

This type of letters have high demand in malls & indoor, and generally used in small size letters.

























### Cladding works

**Cladding works** 



# Government Project Project



### **Aluminum Letters**

One of the strongest type of front lit letters.

Each letters is made of aluminum base & aluminum sidereturns. Front face acrylic with LED internal illumination.