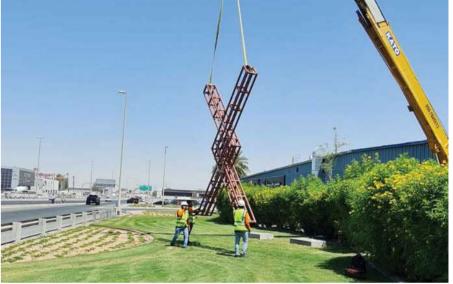

### **Special Assembled Background Sign**

Specialised custom built design to offer clients unique signs by combining different types of letters to offer extra creativity.

مستشفی ان ام سی رویال amc royal hospital

## Building & Totem Signage