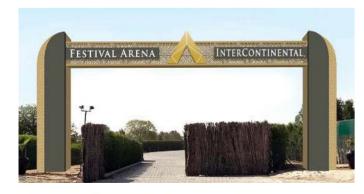

n Maintenance

### Rooftop Sign

Outdoor / Indoor Sign













Graphics works & Vehicle Branding







































Way-finding / Building Sign



### STATIC SIGNAGE

Signage





base & aluminum sidereturns. Front face acrylic with LED internal illumination.

illumination is reverse as the name suggest "Halo Effect"

Letter made of either aluminum or SS based on client's choice. The

Halo-Lit Letters

















## Building & Totem Signage



### **Channelume Letters**

Channelume refers to the product used to form the edge or Return of the letter. Channelume letters are front lit, typically illuminated with LEDs

### **Acrylic Letters**

Full acrylic letters with front & side illumination. One of the most widely used sign due to its cost effectiveness.











# Building & Roof Building & Roof Top Signage

### **Channelume Letters**

Channelume refers to the product used to form the edge or Return of the letter. Channelume letters are front lit, typically illuminated with LEDs

### **Acrylic Letters**

Full acrylic letters with front & side illumination. One of the most widely used sign due to its cost effectiveness.

## Building & Roof Top Signage

NATIONAL BONDS JEWELS



























### **Special Assembled Background Sign**

Specialised custom built design to offer clients unique signs by combining different types of letters to offer extra creativity.

مستشفی ان ام سی رویال amc royal hospital

### **Acrylic Letters**

Full acrylic letters with front & side illumination. One of the most widely used sign due to its cost effect