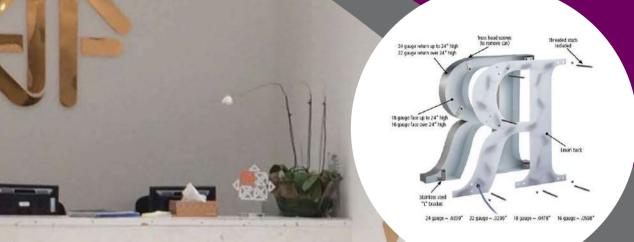

## Reception Signage

### **Gold Plated Sign**

When in need of adding high prestige for your office, gold plated stainless steel signs are best option. Options of mirror & brush is available.

### **Push Through Sign**

When in need of illumination small size text, the best option is to go for push through signs. Ideal for indoors.

#### Stainless Steel Backlit

Letters made of mirror or brush finish stainless steel. All letters are perfectly made, fixed with lighting, polished & installed.