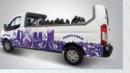

### Vehicle Vehicle Branding

**3M** 

3M Wrap Film are long-term, removable, dual cast films designed for solid colour

passenger vehicle detailing, decoration and full wraps and provide excellent opacity to hide high-contrast surfaces.

Mactac low tack adhesive system combined with our micro bubble-free structure assure a quick & efficient car wrapping.