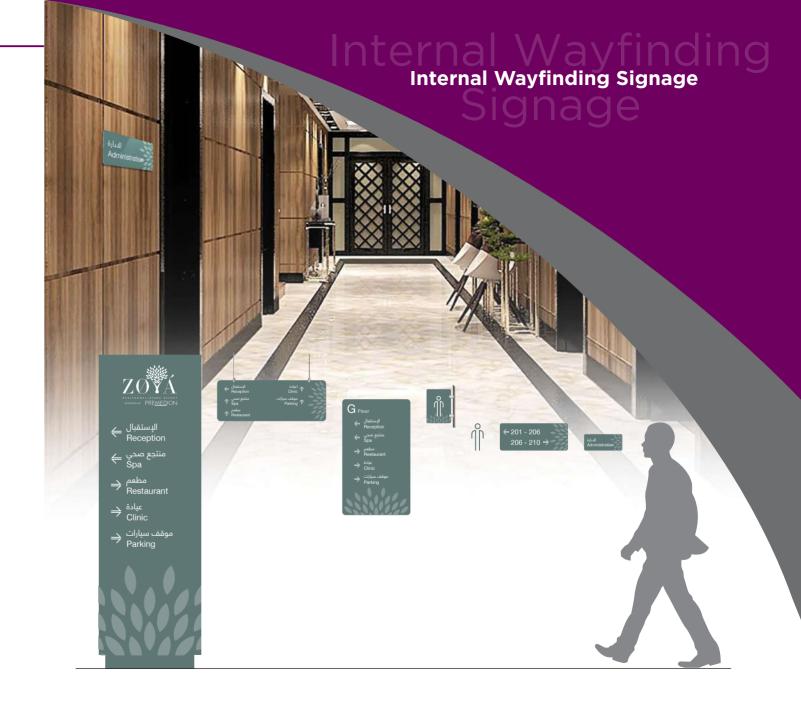

## Wayfinding Signage

### **Wayfinding Signage**

No facility is complete without appropriate directional signage. Our design experts know what it takes to create a signage system that directs guest while creating a professional & consistent image throughout a facility. We can design, manufacture, manage & install.