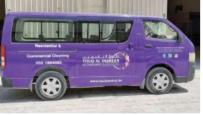

### Vehicle Vehicle Branding

**3M** 

3M Wrap Film are long-term, removable, dual cast films designed for solid colour

passenger vehicle detailing, decoration and full wraps and provide excellent opacity to hide high-contrast surfaces.

Mactac low tack adhesive system combined with our micro bubble-free structure assure a quick & efficient car wrapping.