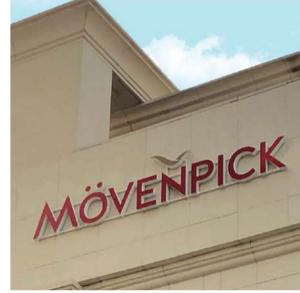

## Building & Totem Signage



### **Channelume Letters**

Channelume refers to the product used to form the edge or Return of the letter. Channelume letters are front lit, typically illuminated with LEDs

### **Acrylic Letters**

Full acrylic letters with front & side illumination. One of the most widely used sign due to its cost effectiveness.











# Building & Roof Building & Roof Top Signage

### **Channelume Letters**

Channelume refers to the product used to form the edge or Return of the letter. Channelume letters are front lit, typically illuminated with LEDs

### **Acrylic Letters**

Full acrylic letters with front & side illumination. One of the most widely used sign due to its cost effectiveness.

## Building & Roof Top Signage

NATIONAL BONDS JEWELS



























### **Special Assembled Background Sign**

Specialised custom built design to offer clients unique signs by combining different types of letters to offer extra creativity.

مستشفی ان ام سی رویال amc royal hospital

### **Acrylic Letters**

Full acrylic letters with front & side illumination. One of the most widely used sign due to its cost effectiveness.













# Shop Front Signage Signage

### **Aluminum Letter with ACP Sign**

All letters are installed on custom made ACP background to add prestige value to your sign. ACP can be selected on your choice of colors.

### **Hanging Sign**

Generally used in malls. Hanging from ceiling is the aluminum square tube structure and the sign is installed on it.

### Press Type Acrylic and Metal Sign

This type of letters