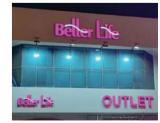

#### **Light Box Signage**

One of the most commonly used flex face material, when the objective is to illuminate the entire box. The illumination can be done by the choice of clients, either LED or fluorescent tubes.