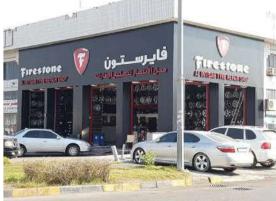

# Shop Front Signage Signage

### **Aluminum Letter with ACP Sign**

All letters are installed on custom made ACP background to add prestige value to your sign. ACP can be selected on your choice of colors.