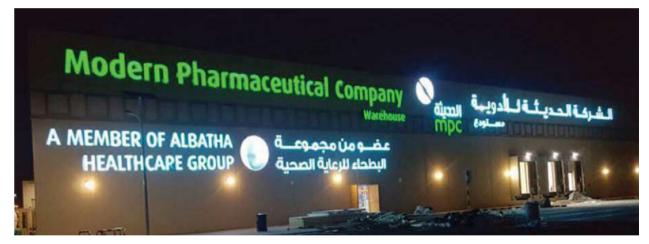

### **Special Assembled Background Sign**

Specialised custom built design to offer clients unique signs by combining different types of letters to offer extra creativity.

مستشفی ان ام سی رویال amc royal hospital