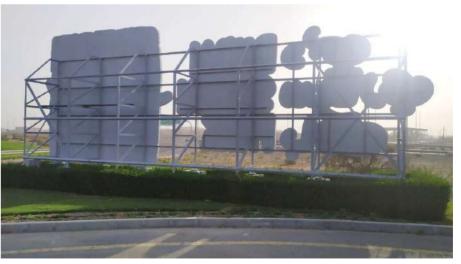

### **Special Assembled Background Sign**

Specialised custom built design to offer clients unique signs by combining different types of letters to offer extra creativity.

مستشفی ان ام سی رویال amc royal hospital

## Building & Totem Signage