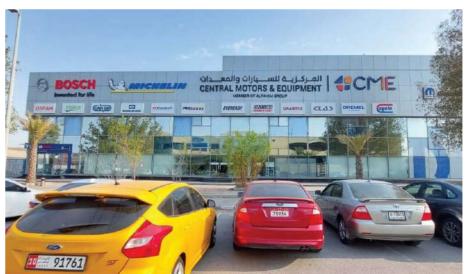

## Building & Totem Signage



### **Channelume Letters**

Channelume refers to the product used to form the edge or Return of the letter. Channelume letters are front lit, typically illuminated with LEDs

### **Acrylic Letters**

Full acrylic letters with front & side illumination. One of the most widely used sign due to its cost effectiveness.











# Building & Roof Building & Roof Top Signage

### **Channelume Letters**

Channelume refers to the product used to form the edge or Return of the letter. Channelume letters are front lit, typically illuminated with LEDs

### **Acrylic Letters**

Full acrylic letters with front & side illumination. One of the most widely used sign due to its cost effectiveness.

## Building & Roof Top Signage

NATIONAL BONDS JEWELS



























### **Special Assembled Background Sign**

Specialised custom built design to offer clients unique signs by combining different types of letters to offer extra creativity.

مستشفی ان ام سی رویال amc royal hospital

### **Acrylic Letters**

Full acrylic letters with front & side illumination. One of the most widely used sign due to its cost effectiveness.













# Shop Front Signage Signage

### **Aluminum Letter with ACP Sign**

All letters are installed on custom made ACP background to add prestige value to your sign. ACP can be selected on your choice of colors.

### **Hanging Sign**

Generally used in malls. Hanging from ceiling is the aluminum square tube structure and the sign is installed on it.

### Press Type Acrylic and Metal Sign

This type of letters ha