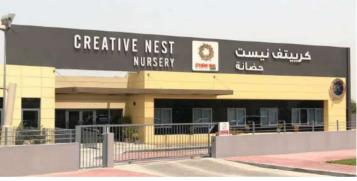

built design to offer clients unique signs by combining different types of letters to offer extra creativity.

مستشفی ان ام سی رویال amc royal hospital

### **Acrylic Letters**

Full acrylic letters with front & side illumination. One of the most widely used sign due to its cost effectiveness.













# Shop Front Signage Signage

### **Aluminum Letter with ACP Sign**

All letters are installed on custom made ACP background to add prestige value to your sign. ACP can be selected on your choice of colors.

### **Hanging Sign**

Generally used in malls. Hanging from ceiling is the aluminum square tube structure and the sign is installed on it.

### Press Type Acrylic and Metal Sign

This type of letters have high demand in malls & indoor, and generally used in small size letters.

























### Cladding works

**Cladding works** 



# Government Project Project



### **Aluminum Letters**

One of the strongest type of front lit letters.

Each letters is made of aluminum base & aluminum sidereturns. Front face acrylic with LED internal illumination.









































## Media & Graphics

#### **Light Box Signage**

One of the most commonly used flex face material, when the objective is to illuminate the entire box. The illumination can be done by the choice of clients, either LED or fluorescent tubes.

#### One Way Vision Glass Branding

One way vision graphics has a special objective as the name suggests.

Client can get the external view, however from outside, the customers get the graphics view.

#### Hoarding

One of the biggest a