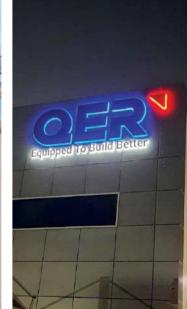

## Building & Totem Signage



### **Channelume Letters**

Channelume refers to the product used to form the edge or Return of the letter. Channelume letters are front lit, typically illuminated with LEDs

### **Acrylic Letters**

Full acrylic letters with front & side illumination. One of the most widely used sign due to its cost effectiveness.











# Building & Roof Building & Roof Top Signage

### **Channelume Letters**

Channelume refers to the product used to form the edge or Return of the letter. Channelume letters are front lit, typically illuminated with LEDs

### **Acrylic Letters**

Full acrylic letters with front & side illumination. One of the most widely used sign due to its cost effectiveness.

## Building & Roof Top Signage

NATIONAL BONDS JEWELS



























### **Special Assembled Background Sign**

Specialised custom built design to offer clients unique signs by combining different types of letters to offer extra creativity.

مستشفی ان ام سی رویال amc royal hospital

### **Acrylic Letters**

Full acrylic letters with front & side illumination. One of the most widely used sign due to its cost effectiveness.













# Shop Front Signage Signage

### **Aluminum Letter with ACP Sign**

All letters are installed on custom made ACP background to add prestige value to your sign. ACP can be selected on your choice of colors.

### **Hanging Sign**

Generally used in malls. Hanging from ceiling is the aluminum square tube structure and the sign is installed on it.

### Press Type Acrylic and Metal Sign

This type of letters have high demand