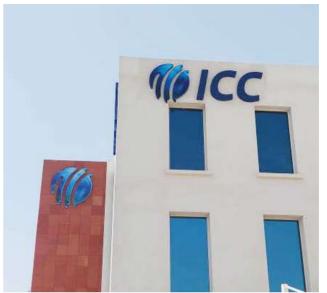

s

















## Building & Totem Signage



### **Channelume Letters**

Channelume refers to the product used to form the edge or Return of the letter. Channelume letters are front lit, typically illuminated with LEDs

### **Acrylic Letters**

Full acrylic letters with front & side illumination. One of the most widely used sign due to its cost effectiveness.











# Building & Roof Building & Roof Top Signage

### **Channelume Letters**

Channelume refers to the product used to form the edge or Return of the letter. Channelume letters are front lit, typically illuminated with LEDs

### **Acrylic Letters**

Full acrylic letters with front & side illumination. One of the most widely used sign due to its cost effectiveness.

## Building & Roof Top Signage

NATIONAL BONDS JEWELS



























### **Special Assembled Background Sign**

Specialised custom built design to offer clients unique signs by combining different types of letters to offer extra creativity.

مستشفی ان ام سی رویال amc royal hospital

### **Acrylic Letters**

Full acrylic letters with front & side illumination. One of the most widely used sign due to its cost effectiveness.













# Shop Front Signage Signage

### **Aluminum Letter with ACP Sign**

All letters are installed on custom made ACP background to add prestige value to your sign. ACP can be selected on your choice of colors.

### **Hanging Sign**

Generally used in malls. Hanging from ceiling is the aluminum square tube structure and the sign is installed on it.

### Press Type Acrylic and Metal Sign

This type of letter