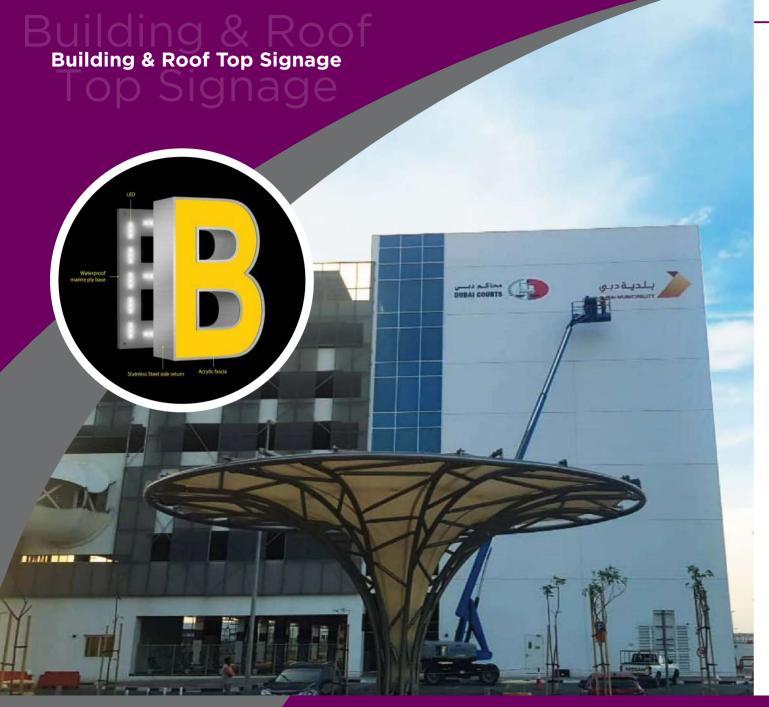

# Building & Roof Building & Roof Top Signage

### STATIC SIGNAGE

Signage

base & aluminum sidereturns. Front face acrylic with LED internal illumination.

illumination is reverse as the name suggest "Halo Effect"

Letter made of either aluminum or SS based on client's choice. The

### **Aluminum Letters**

One of the strongest type of front lit letters.

Each letters is made of aluminum base & aluminum sidereturns. Front face acrylic with LED internal illumination.