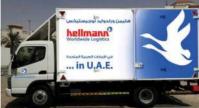

### Vehicle Vehicle Branding

**3M** 

3M Wrap Film are long-term, removable, dual cast films designed for solid colour

passenger vehicle detailing, decoration and full wraps and provide excellent opacity to hide high-contrast surfaces.

Mactac low tack adhesive system combined with our micro bubble-free structure assure a quick & efficient car wrapping.