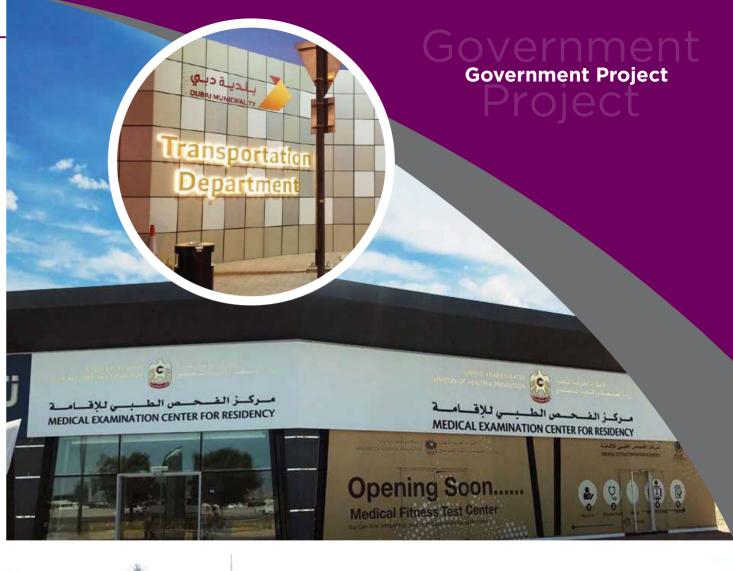

ont Signage Signage

### **Aluminum Letter with ACP Sign**

All letters are installed on custom made ACP background to add prestige value to your sign. ACP can be selected on your choice of colors.

### **Hanging Sign**

Generally used in malls. Hanging from ceiling is the aluminum square tube structure and the sign is installed on it.

### Press Type Acrylic and Metal Sign

This type of letters have high demand in malls & indoor, and generally used in small size letters.

























### Cladding works

**Cladding works** 



# Government Project Project



### **Aluminum Letters**

One of the strongest type of front lit letters.

Each letters is made of aluminum base & aluminum sidereturns. Front face acrylic with LED internal illumination.









































## Media & Graphics

#### **Light Box Signage**

One of the most commonly used flex face material, when the objective is to illuminate the entire box. The illumination can be done by the choice of clients, either LED or fluorescent tubes.

#### One Way Vision Glass Branding

One way vision graphics has a special objective as the name suggests.

Client can get the external view, however from outside, the customers get the graphics view.

#### Hoarding

One of the biggest advantages to use hoardings to promote your business is the sheer size of them. This means that they are an incredibly eye-catching form of advertising that is sure to grab people's attention.











Digital Signage

DIGITAL SIGNAGE





















## Digital Signage Digital Signage



www.rizqgroup.com