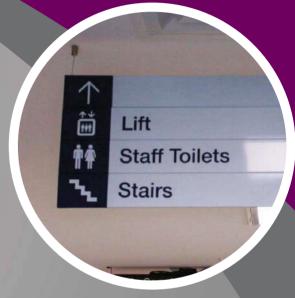

## Wayfinding Signage

### **Wayfinding Signage**

No facility is complete without appropriate directional signage. Our design experts know what it takes to create a signage system that directs guest while creating a professional & consistent image throughout a facility. We can design, manufacture, manage & install.