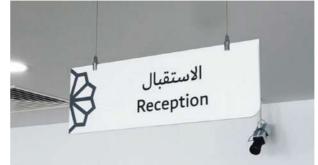

Backlit

Letters made of mirror or brush finish stainless steel. All letters are perfectly made, fixed with lighting, polished & installed.

### **Tactile Signs / Braille Signs**













At VALRizq, we are specialized into producing ADA Compliant Braille signages.

In-House capability to manufacture Braille Sign Options of Supply and install or only supply to all over GCC

# Tactile Signs Tactile Signs Braille Signs



"Disability is in fact the inability to make progress and achievements. The achievements that people of determination have made in various spheres over the past years are proof that determination and strong will can do the impossible and encourage people to counter challenges and difficult circumstances while firmly achieving their goals," **Sheikh Mohammed** said.































































### Vehicle Vehicle Branding



**3M** 

3M Wrap Film are long-term, removable, dual cast films designed for solid colour

passenger vehicle detailing, decoration and full wraps and provide excellent opacity to hide high-contrast surfaces.



Mactac low tack adhesive system combined with our micro bubble-free structure assure a quick & efficient car wrapping.

### Kiosk & Displays



























## Wayfinding Signage





### **Wayfinding Signage**

No facility is complete without appropriate directional signage. Our design experts know what it takes to create a signage system that directs guest while creating a professional & consistent image throughout a facility. We can design, manufacture, manage & install.

### Ma