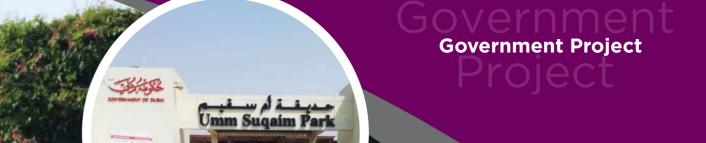

# Shop Front Signage Signage

### **Aluminum Letter with ACP Sign**

All letters are installed on custom made ACP background to add prestige value to your sign. ACP can be selected on your choice of colors.

### **Hanging Sign**

Generally used in malls. Hanging from ceiling is the aluminum square tube structure and the sign is installed on it.

### Press Type Acrylic and Metal Sign

This type of letters have high demand in malls & indoor, and generally used in small size letters.

























### Cladding works

**Cladding works** 



# Government Project Project



### **Aluminum Letters**

One of the strongest type of front lit letters.

Each letters is made of aluminum base & aluminum sidereturns. Front face acrylic with LED internal illumination.









































## Media & Graphics

#### **Light Box Signage**

One of the most commonly used flex face material, when the objective is to illuminate the entire box. The illumination can be done by the choice of clients, either LED or fluorescent tubes.

#### One Way Vision Glass Branding

One way vision graphics has a special objective as the name suggests.

Client can get the external view, however from outside, the customers get the graphics view.

#### Hoarding

One of the biggest advantages to use hoardings to promote your business is the sheer size of them. This means that they are an incredibly eye-catching form of advertising that is sure to grab people's attention.











Digital Signage

DIGITAL SIGNAGE





















## Digital Signage Digital Signage



www.rizqgro