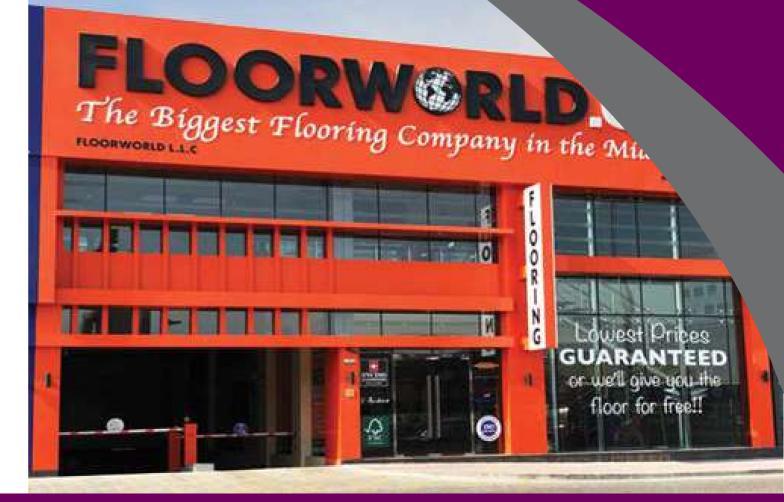

erent types of letters to offer extra creativity.

مستشفی ان ام سی رویال amc royal hospital

### **Acrylic Letters**

Full acrylic letters with front & side illumination. One of the most widely used sign due to its cost effectiveness.













# Shop Front Signage Signage

### **Aluminum Letter with ACP Sign**

All letters are installed on custom made ACP background to add prestige value to your sign. ACP can be selected on your choice of colors.

### **Hanging Sign**

Generally used in malls. Hanging from ceiling is the aluminum square tube structure and the sign is installed on it.

### Press Type Acrylic and Metal Sign

This type of letters have high demand in malls & indoor, and generally used in small size letters.

























### Cladding works

**Cladding works** 



# Government Project Project



### **Aluminum Letters**

One of the strongest type of front lit letters.

Each letters is made of aluminum base & aluminum sidereturns. Front face acrylic with LED internal illumination.









































## Media & Graphics

#### **Light Box Signage**

One of the most commonly used flex face material, when the objective is to illuminate the entire box. The illumination can be done by the choice of clients, either LED or fluorescent tubes.

#### One Way Vision Glass Branding

One way vision graphics has a special objective as the name suggests.

Client can get the external view, however from outside, the customers get the graphics view.

#### Hoarding

One of the biggest advantages to use hoardings to promote your business is the sh