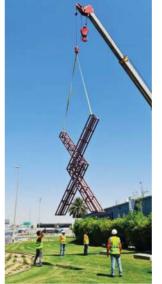

### **Special Assembled Background Sign**

Specialised custom built design to offer clients unique signs by combining different types of letters to offer extra creativity.

مستشفی ان ام سی رویال amc royal hospital

## Building & Totem Signage