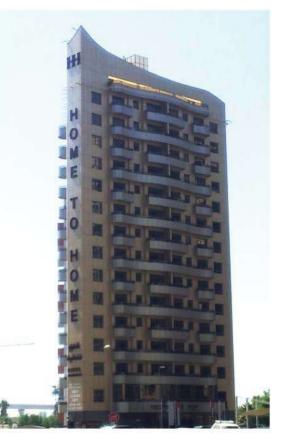

intenance

### Rooftop Sign

Outdoor / Indoor Sign













Graphics works & Vehicle Branding







































Way-finding / Building Sign



### STATIC SIGNAGE

Signage





base & aluminum sidereturns. Front face acrylic with LED internal illumination.

illumination is reverse as the name suggest "Halo Effect"

Letter made of either aluminum or SS based on client's choice. The

Halo-Lit Letters

















## Building & Totem Signage



### **Channelume Letters**

Channelume refers to the product used to form the edge or Return of the letter. Channelume letters are front lit, typically illuminated with LEDs

### **Acrylic Letters**

Full acrylic letters with front & side illumination. One of the most widely used sign due to its cost effectiveness.











# Building & Roof Building & Roof Top Signage

### **Channelume Letters**

Channelume refers to the product used to form the edge or Return of the letter. Channelume letters are front lit, typically illuminated with LEDs

### **Acrylic Letters**

Full acrylic letters with front & side illumination. One of the most widely used sign due to its cost effectiveness.

## Building & Roof Top Signage

NATIONAL BONDS JEWELS



























### **Special Assembled Background Sign**

Specialised custom built design to offer clients unique signs by combining different types of letters to offer extra creativity.

مستشفی ان ام سی رویال amc royal hospital

### **Acrylic Letters**

Full acrylic letters with front & side illumination. One of the most widely used sign due to its cost effectiven