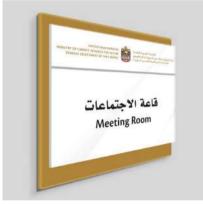

## Reception Signage

### **Gold Plated Sign**

When in need of adding high prestige for your office, gold plated stainless steel signs are best option. Options of mirror & brush is available.