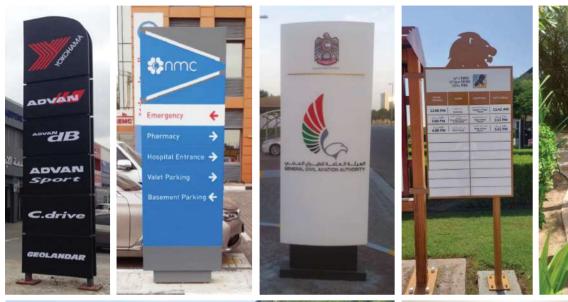

## Wayfinding Signage

### **Wayfinding Signage**

No facility is complete without appropriate directional signage. Our design experts know what it takes to create a signage system that directs guest while creating a professional & consistent image throughout a facility. We can design, manufacture, manage & install.