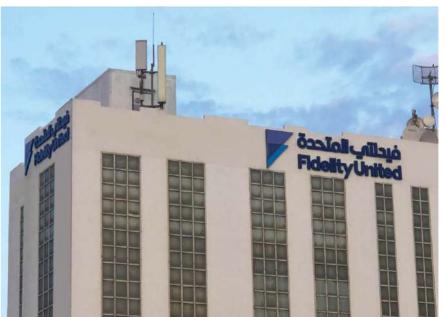

## Building & Totem Signage



### **Channelume Letters**

Channelume refers to the product used to form the edge or Return of the letter. Channelume letters are front lit, typically illuminated with LEDs

### **Acrylic Letters**

Full acrylic letters with front & side illumination. One of the most widely used sign due to its cost effectiveness.











# Building & Roof Building & Roof Top Signage

### **Channelume Letters**

Channelume refers to the product used to form the edge or Return of the letter. Channelume letters are front lit, typically illuminated with LEDs

### **Acrylic Letters**

Full acrylic letters with front & side illumination. One of the most widely used sign due to its cost effectiveness.

## Building & Roof Top Signage

NATIONAL BONDS JEWELS



























### **Special Assembled Background Sign**

Specialised custom built design to offer clients unique signs by combining different types of letters to offer extra creativity.

مستشفی ان ام سی رویال amc royal hospital

### **Acrylic Letters**

Full acrylic letters with front & side illumination. One of the most widely used sign due to its cost effectiveness.













# Shop Front Signage Signage

### **Aluminum Letter with ACP Sign**

All letters are installed on custom made ACP background to add prestige value to your sign. ACP can be selected on your choice of colors.

### **Hanging Sign**

Generally used in malls. Hanging from ceiling is the aluminum square tube structure and the sign is installed on it.

### Press Type Acrylic and Metal Sign

This type of letters have high dema