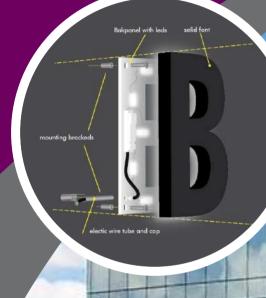

### **Aluminum Letters**

One of the strongest type of front lit letters.

Each letters is made of aluminum base & aluminum sidereturns. Front face acrylic with LED internal illumination.