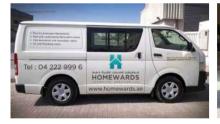

### Vehicle Vehicle Branding

**3M** 

3M Wrap Film are long-term, removable, dual cast films designed for solid colour

passenger vehicle detailing, decoration and full wraps and provide excellent opacity to hide high-contrast surfaces.

Mactac low tack adhesive system combined with our micro bubble-free structure assure a quick & efficient car wrapping.