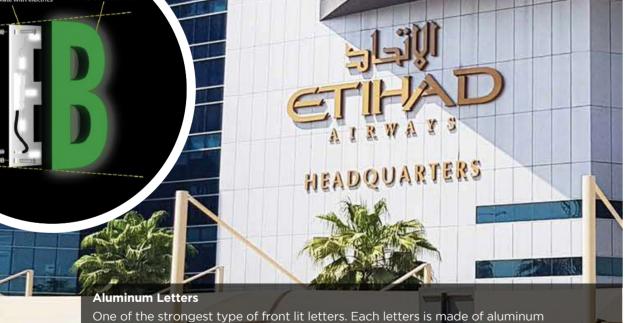

### **Aluminum Letters**

One of the strongest type of front lit letters.

Each letters is made of aluminum base & aluminum sidereturns. Front face acrylic with LED internal illumination.