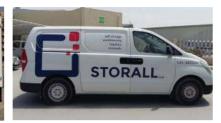

### Vehicle Vehicle Branding

**3M** 

3M Wrap Film are long-term, removable, dual cast films designed for solid colour

passenger vehicle detailing, decoration and full wraps and provide excellent opacity to hide high-contrast surfaces.

Mactac low tack adhesive system combined with our micro bubble-free structure assure a quick & efficient car wrapping.