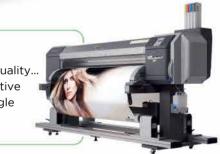

#### Mutoh ValueJet 1624X

A made in Japan budget printer with no compromise on guality Discover the high print quality, productivity, simple & intuitive operation and surprisingly budget friendly price of the single head ValueJet 1624X - 64" (162 cm) wide printer model.