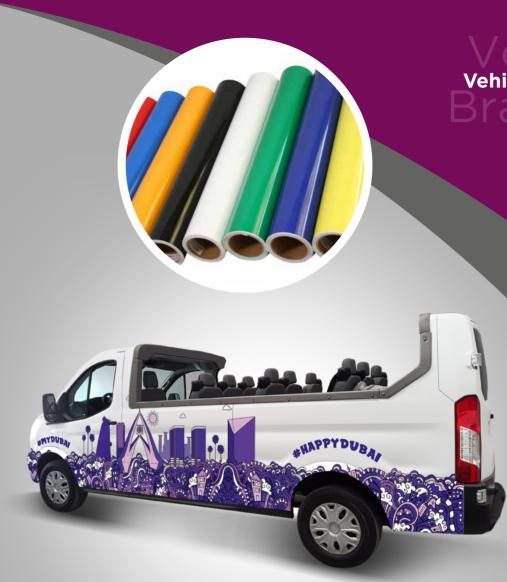

3M Wrap Film are long-term, removable, dual cast films designed for solid colour

passenger vehicle detailing, decoration and full wraps and provide excellent opacity to hide high-contrast surfaces.

# Vehicle Branding

Mactac low tack adhesive system combined with our micro bubble-free structure assure a quick & efficient car wrapping.

**Rizq** Advertising.