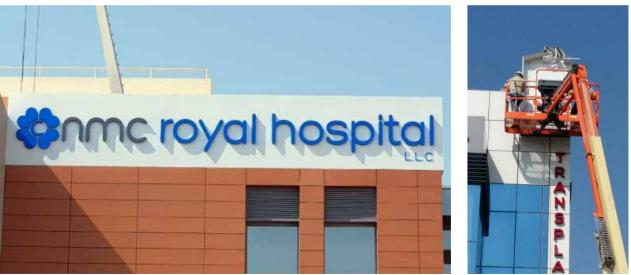

## Shop Front Signage

#### **Aluminum Letters**

One of the strongest type of front lit letters. Each letters is made of aluminum base & aluminum sidereturns. Front face acrylic with LED internal illumination.