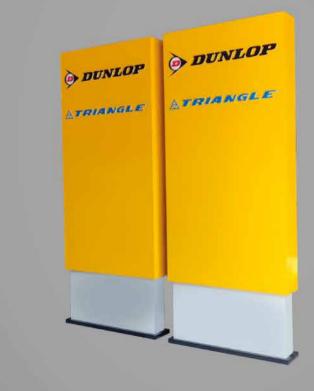

## Shop Front Signage

#### Aluminum Letter with ACP Sign

All letters are installed on custom made ACP background to add prestige value to your sign. ACP can be selected on your choice of colors.