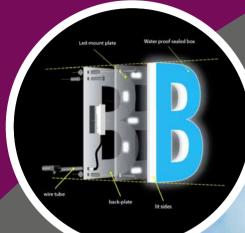

### ISO 9001 : 2015

Rooftop Sign > Outdoor / Indoor Sign > Way-finding / Building Signs > Graphics works & Vehicle Branding > Sign Maintenance

Water proof sealed box

Mount plate with electrics