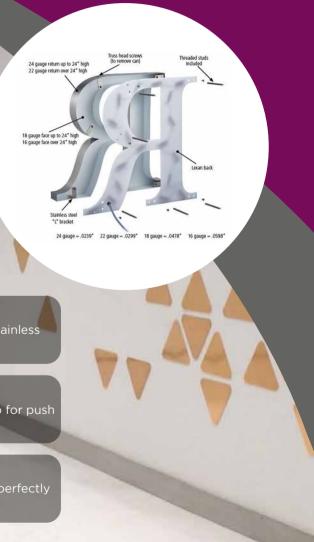

#### **Aluminum Letters**

One of the strongest type of front lit letters. Each letters is made of aluminum base & aluminum sidereturns. Front face acrylic with LED internal illumination.

#### Halo-Lit Letters

Letter made of either aluminum or SS based on client's choice. The illumination is reverse as the name suggest "Halo Effect"

8 mm 1 22