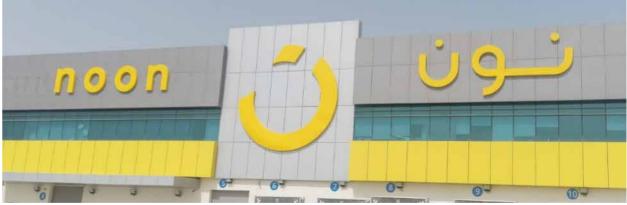

## Shop Front Signage

#### Aluminum Letter with ACP Sign

All letters are installed on custom made ACP background to add prestige value to your sign. ACP can be selected on your choice of colors.