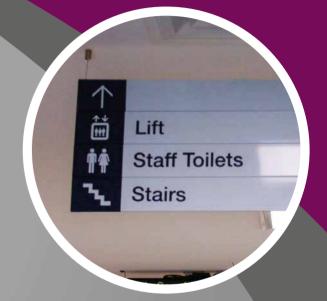

#### Wayfinding Signage

No facility is complete without appropriate directional signage. Our design experts know what it takes to create a signage system that directs guest while creating a professional & consistent image throughout a facility. We can design, manufacture, manage & install.

# Wayfinding Signage