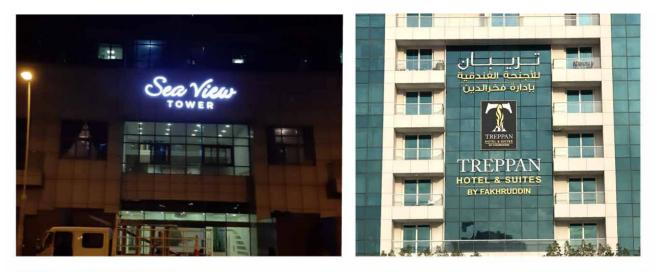

> Juma Al Majid Est
- > Al Hathboor
- Vodafone Middle East

For our quality and service, we have been awarded by "Government of Dubai" as distinguished sign supplier.

We specialize in a variety of signage as :

### ISO 9001 : 2015

Rooftop Sign > Outdoor / Indoor Sign > Way-finding / Building Signs > Graphics works & Vehicle Branding > Sign Maintenance

Water proof sealed box

Mount plate with electrics

### HEADQUARTERS

#### **Aluminum Letters**

One of the strongest type of front lit letters. Each letters is made of aluminum base & aluminum sidereturns. Front face acrylic with LED internal illumination.

#### Halo-Lit Letters

Letter made of either aluminum or SS based on client's choice. The illumination is reverse as the name suggest "Halo Effect"

8 mm 1 22











































## Shop Front Signage

#### Aluminum Letter with ACP Sign

All letters are installed on custom made ACP background to add prestige value to your sign. ACP can be selected on your choice of colors.

#### Hanging Sign

Generally used in malls. Hanging from ceiling is the aluminum square tube structure and the sign is installed on it.

#### Press Type Acrylic and Metal Sign

This type of letters have high demand in malls & indoor, and generally used in small size letters.

and a patient states















Rizq Advertising.







YOGA ASHRAM







#### **Gold Plated Sign**

When in need of adding high prestige for your office, gold plated stainless steel signs are best option. Options of mirror & brush is available.

#### Push Through Sign

When in need of illumination s