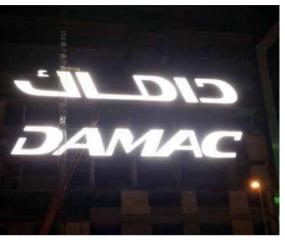

#### **Aluminum Letters**

One of the strongest type of front lit letters. Each letters is made of aluminum base & aluminum sidereturns. Front face acrylic with LED internal illumination.

#### Halo-Lit Letters

Letter made of either aluminum or SS based on client's choice. The illumination is reverse as the name suggest "Halo Effect"

8 mm 1 22