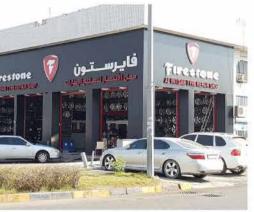

## Shop Front Signage

#### Aluminum Letter with ACP Sign

All letters are installed on custom made ACP background to add prestige value to your sign. ACP can be selected on your choice of colors.