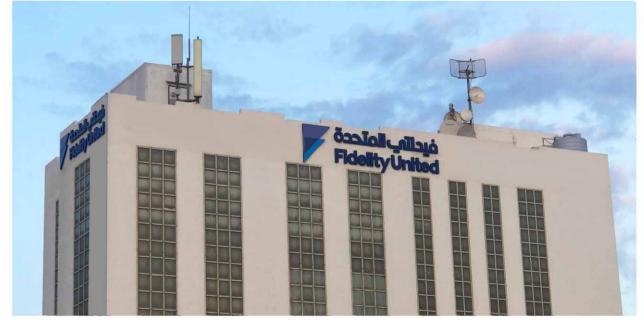

#### **Aluminum Letters**

One of the strongest type of front lit letters. Each letters is made of aluminum base & aluminum sidereturns. Front face acrylic with LED internal illumination.

## Shop Front Signage