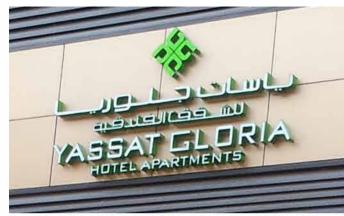

## Shop Front Signage

#### Aluminum Letter with ACP Sign

All letters are installed on custom made ACP background to add prestige value to your sign. ACP can be selected on your choice of colors.