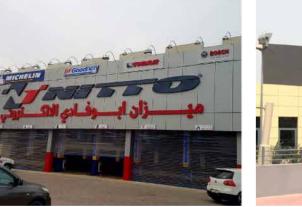

made of aluminum base & aluminum sidereturns. Front face acrylic with LED internal illumination.

#### Halo-Lit Letters

Letter made of either aluminum or SS based on client's choice. The illumination is reverse as the name suggest "Halo Effect"

8 mm 1 22











































## Shop Front Signage

#### Aluminum Letter with ACP Sign

All letters are installed on custom made ACP background to add prestige value to your sign. ACP can be selected on your choice of colors.

#### Hanging Sign

Generally used in malls. Hanging from ceiling is the aluminum square tube structure and the sign is installed on it.

#### Press Type Acrylic and Metal Sign

This type of letters have high demand in malls & indoor, and generally used in small size letters.

and a patient states















Rizq Advertising.







YOGA ASHRAM







#### **Gold Plated Sign**

When in need of adding high prestige for your office, gold plated stainless steel signs are best option. Options of mirror & brush is available.

#### Push Through Sign

When in need of illumination small size text, the best option is to go for push

#### **Stainless Steel Backlit**

Letters made of mirror or brush finish stainless steel. All letters are perfectly made, fixed with lighting, polished & installed.

# Reception Signage



**Rizq** Advertising.

### **Tactile Signs / Braille Signs**



At  $\bigvee_{AL}$  Rizq, we are specialized into producing ADA Compliant Braille signages.

In-House capability to manufacture Braille Sign Options of Supply and install or only supply to all over GCC



"Disabil