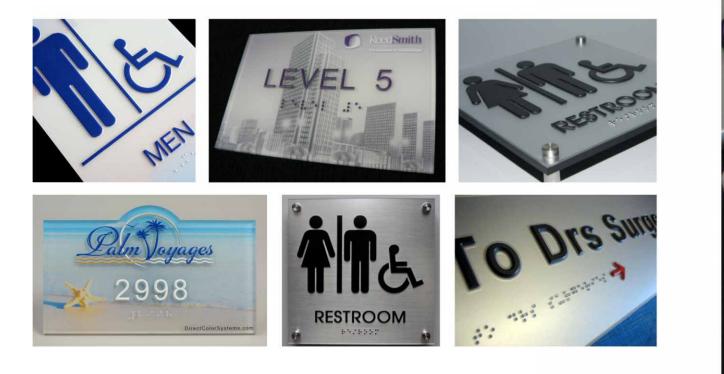

### **Tactile Signs / Braille Signs**

At  $\bigvee_{AL}$  Rizq, we are specialized into producing ADA Compliant Braille signages.

In-House capability to manufacture Braille Sign Options of Supply and install or only supply to all over GCC

# Tactile Signs - Braille Signs