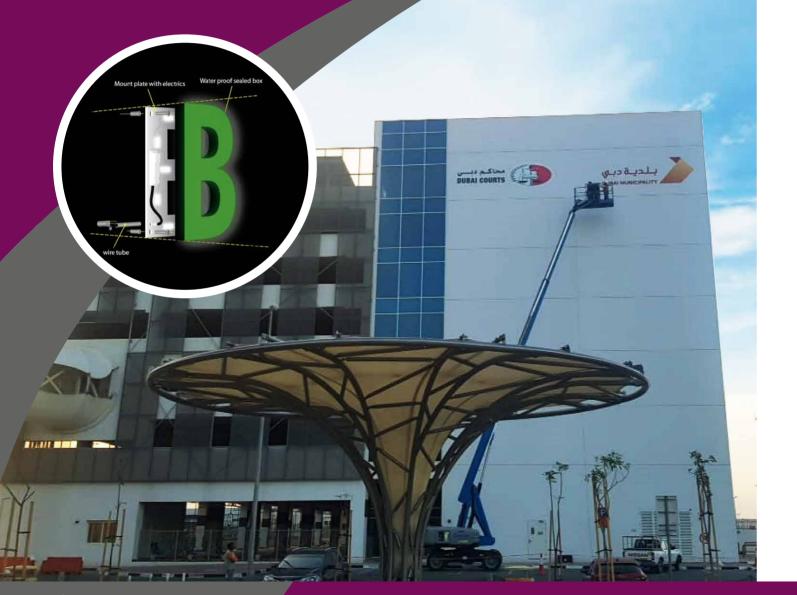

## Government Project

ALRizq Advertising,

# **Government Project**

### ISO 9001 : 2015

Rooftop Sign > Outdoor / Indoor Sign > Way-finding / Building Signs > Graphics works & Vehicle Branding > Sign Maintenance

Water proof sealed box

Mount plate with electrics