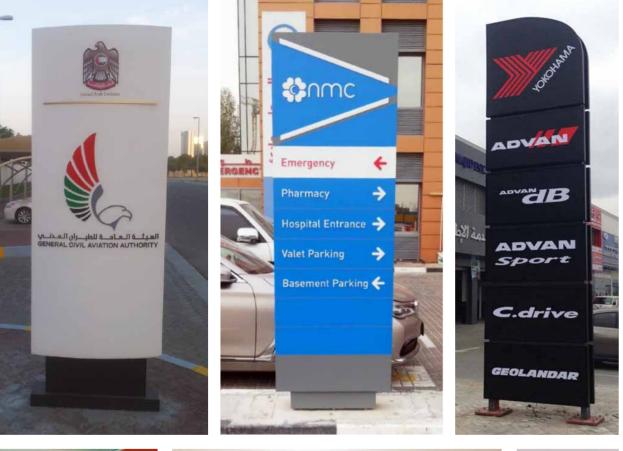

#### Wayfinding Signage

No facility is complete without appropriate directional signage. Our design experts know what it takes to create a signage system that directs guest while creating a professional & consistent image throughout a facility. We can design, manufacture, manage & install.

# Wayfinding Signage