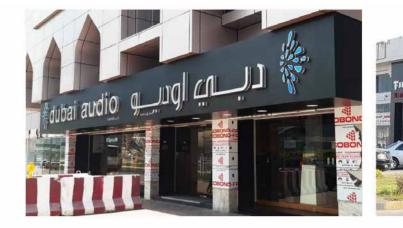

## Shop Front Signage

#### **Aluminum Letters**

One of the strongest type of front lit letters. Each letters is made of aluminum base & aluminum sidereturns. Front face acrylic with LED internal illumination.

#### Halo-Lit Letters

Letter made of either aluminum or SS based on client's choice. The illumination is reverse as the name suggest "Halo Effect"

8 mm 1 22

#### Aluminum Letter with ACP Sign

All letters are installed on custom made ACP background to add prestige value to your sign. ACP can be selected on your choice of colors.

#### Hanging Sign

Generally used in malls. Hanging from ceiling is the aluminum square tube structure and the sign is installed on it.

#### Press Type Acrylic and Metal Sign

This type of letters have high demand in malls & indoor, and generally used in small size letters.

and a patient states

Rizq Advertising.

YOGA ASHRAM