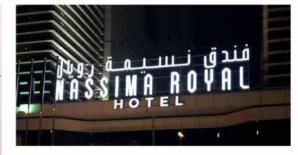

## Shop Front Signage

#### **Light Box Signage**

One of the most commonly used flex face material, when the objective is to illuminate the entire box. The illumination can be done by the choice of clients, either LED or fluorescent tubes.