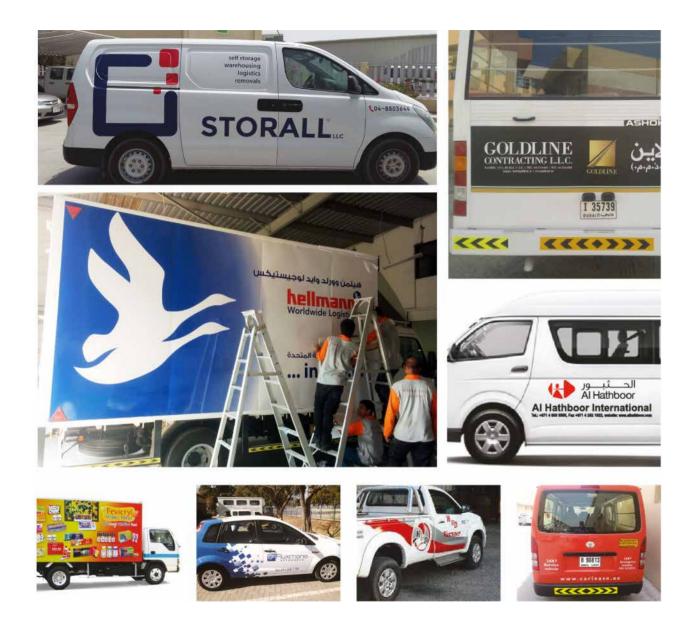

# Vehicle Branding

Mactac low tack adhesive system combined with our micro bubble-free structure assure a quick & efficient car wrapping.

**Rizq** Advertising.