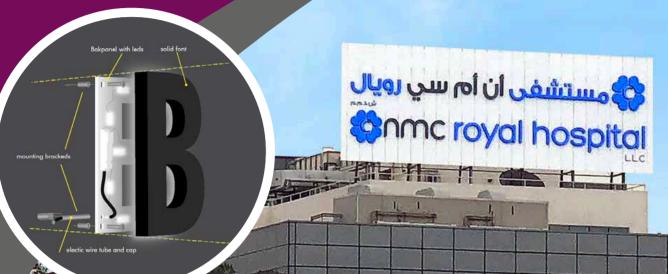

#### **Aluminum Letters**

One of the strongest type of front lit letters. Each letters is made of aluminum base & aluminum sidereturns. Front face acrylic with LED internal illumination.

#### Halo-Lit Letters

Letter made of either aluminum or SS based on client's choice. The illumination is reverse as the name suggest "Halo Effect"

8 mm 1 22