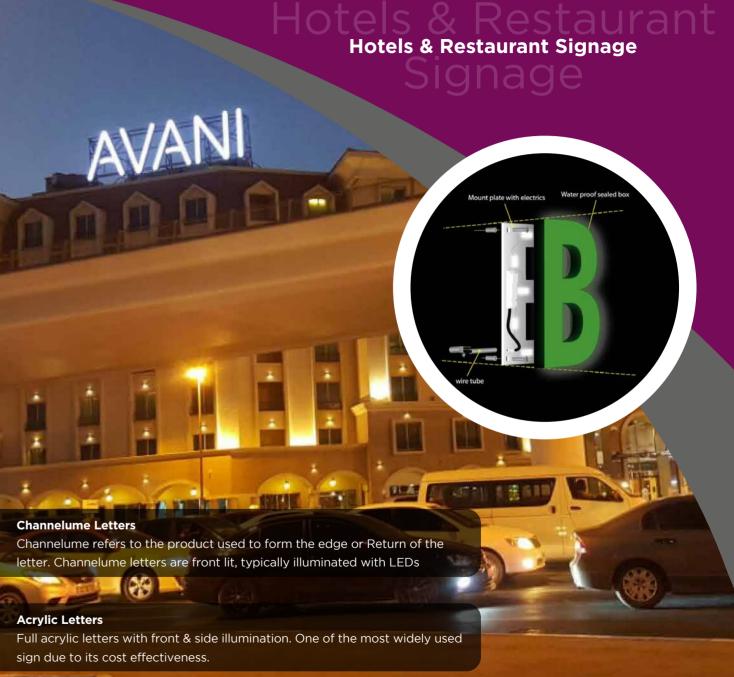

#### **Acrylic Letters**

Full acrylic letters with front & side illumination. One of the most widely used sign due to its cost effectiveness.