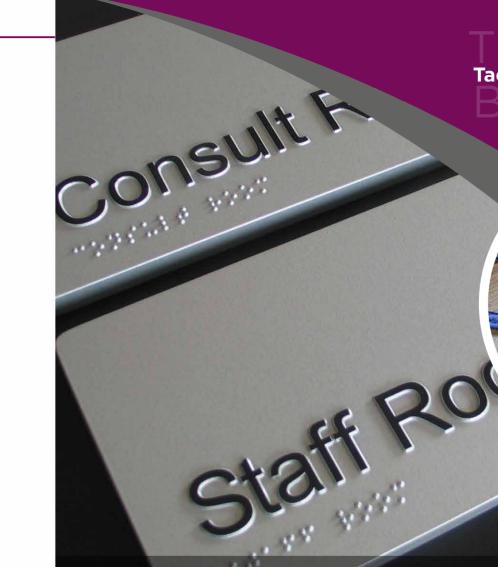

### **Tactile Signs / Braille Signs**

At  $\bigvee_{AL}$  Rizq, we are specialized into producing ADA Compliant Braille signages.

In-House capability to manufacture Braille Sign Options of Supply and install or only supply to all over GCC

# Tactile Signs - Braille Signs