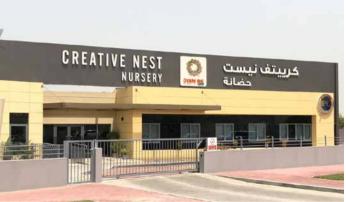

ade of aluminum base & aluminum sidereturns. Front face acrylic with LED internal illumination.

#### Halo-Lit Letters

Letter made of either aluminum or SS based on client's choice. The illumination is reverse as the name suggest "Halo Effect"

8 mm 1 22











































## Shop Front Signage

#### Aluminum Letter with ACP Sign

All letters are installed on custom made ACP background to add prestige value to your sign. ACP can be selected on your choice of colors.

#### Hanging Sign

Generally used in malls. Hanging from ceiling is the aluminum square tube structure and the sign is installed on it.

#### Press Type Acrylic and Metal Sign

This type of letters have high demand in malls & indoor, and generally used in small size letters.

and a patient states















Rizq Advertising.







YOGA ASHRAM







#### **Gold Plated Sign**

When in need of adding high prestige for your office, gold plated stainless steel signs are best option. Options of mirror & brush is available.

#### Push Through Sign

When in need of illumination small size text, the best option is to go for push

#### **Stainless Steel Backlit**

Letters made of mirror or brush finish stainless steel. All letters are perfectly made, fixed with lighting, polished & installed.

# Reception Signage



**Rizq** Advertising.

### **Tactile Signs / Braille Signs**



At  $\bigvee_{AL}$  Rizq, we are specialized into producing ADA Compliant Braille signages.

In-House capability to manufacture Braille Sign Options of Supply and install or only supply to all over GCC



"Disabilit